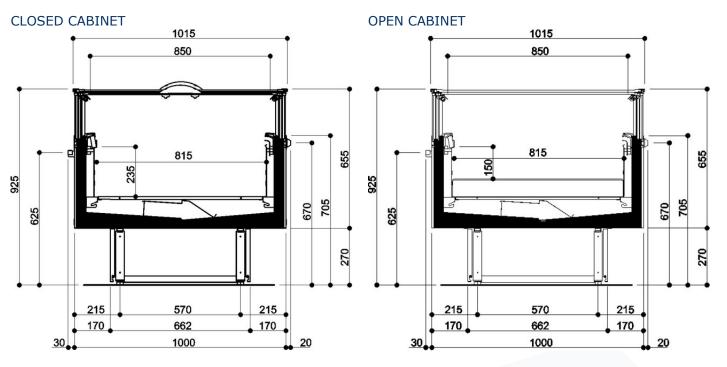

### Technical features

| RHAPSODY                           |               |               |               |               |
|------------------------------------|---------------|---------------|---------------|---------------|
| RHAPSODY                           |               |               |               |               |
|                                    | OPEN          |               | CLOSED        |               |
|                                    | 1500          | 2000          | 1500          | 2000          |
|                                    | •             | •             | •             | •             |
| Display area m2                    | 1.05          | 1.45          | 1.05          | 1.45          |
| Loading area m2                    | 1.50          | 2.00          | 1.50          | 2.00          |
| Net storage capacity dm3           | 169.00        | 230.00        | 266.00        | 362.00        |
| Length mm<br>Height mm<br>Depth mm | 1500x925x1000 | 2000x925x1000 | 1500x925x1000 | 2000x925x1000 |