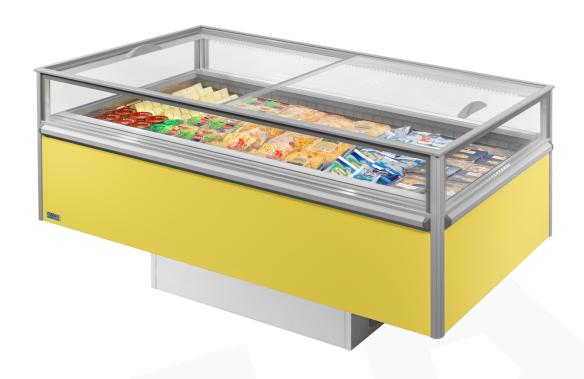

# Plug-in cabinets RHAPSODY

### Technical features

| RHAPSODY                           |               |               |               |               |
|------------------------------------|---------------|---------------|---------------|---------------|
| RHAPSODY                           |               |               |               |               |
|                                    | OPEN          |               | CLOSED        |               |
|                                    | 1500          | 2000          | 1500          | 2000          |
|                                    | •             | •             | •             | •             |
| Display area m2                    | 1.05          | 1.45          | 1.05          | 1.45          |
| Loading area m2                    | 1.50          | 2.00          | 1.50          | 2.00          |
| Net storage capacity dm3           | 169.00        | 230.00        | 266.00        | 362.00        |
| Length mm<br>Height mm<br>Depth mm | 1500x925x1000 | 2000x925x1000 | 1500x925x1000 | 2000x925x1000 |