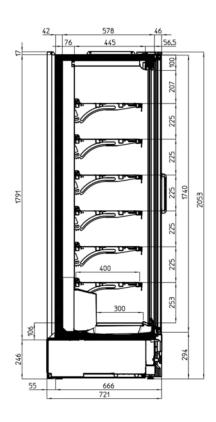

## Technical features

| BALLET NEXT              |           |
|--------------------------|-----------|
| Length mm                | 1250 - 2P |
| BALLET NEXT              | •         |
| Display area m2          | 1.55      |
| Loading area m2          | 0.96      |
| Net storage capacity dm3 | 674.00    |
| End thickness mm         | 30.00     |