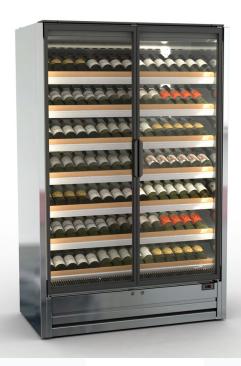

## Plug-in cabinets BALLET NEXT



## Product categories



## Technical features

















| BALLET NEXT              |           |
|--------------------------|-----------|
| Length mm                | 1250 - 2P |
| BALLET NEXT              | •         |
| Display area m2          | 1.55      |
| Loading area m2          | 0.96      |
| Net storage capacity dm3 | 674.00    |
| End thickness mm         | 30.00     |









## Legend





Chicken





Pre-packed fish



Delicatessen



Cheese



Dairy products



Gastronomy



**Pastries** 



Pre-packed fruit and vegetables



Fruits and Vegetables



Sandwiches



Drinks



Pizza



**Bread** 



Frozen food and ice



Off-cycle defrost



Electric defrost



Hot-gas defrosting system



Manual defrost



Ventilated





Incorporated condensing unit



Remote co