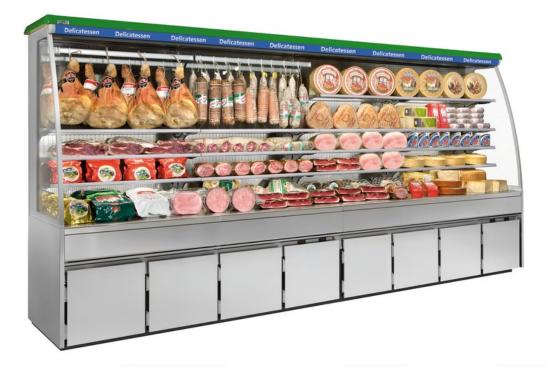

## Chilled vertical cabinets TRADEO



## Product categories



## **Technical features**









| TRADEO                   |                   |         |
|--------------------------|-------------------|---------|
| Length mm                | 1875              | 2500    |
| TRADEO                   | ٠                 | ٠       |
| Display area m2          | 2.77              | 3.69    |
| Loading area m2          | 1.71              | 2.27    |
| Net storage capacity dm3 | 1087.00           | 1449.00 |
| End thickness mm         | 30.00; Canopy: 70 |         |

Costan@ 2013 • www.costan.com





Without storage cells



With storage cells





## Legend















LED lighing T.





Hermetic scroll compressor













Chicken































Dairy products

Fruits and Vegetables





Sandwiches