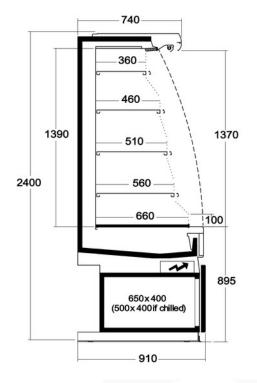

## **Technical features**

| TRADEO                   |                   |         |
|--------------------------|-------------------|---------|
| Length mm                | 1875              | 2500    |
| TRADEO                   | ٠                 | ٠       |
| Display area m2          | 2.77              | 3.69    |
| Loading area m2          | 1.71              | 2.27    |
| Net storage capacity dm3 | 1087.00           | 1449.00 |
| End thickness mm         | 30.00; Canopy: 70 |         |