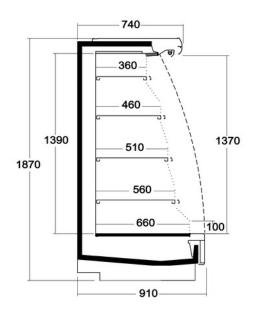

## **Technical features**

| TRADEO                   |                   |         |
|--------------------------|-------------------|---------|
| Length mm                | 1875              | 2500    |
| TRADEO                   | ٠                 | ٠       |
| Display area m2          | 2.77              | 3.69    |
| Loading area m2          | 1.71              | 2.27    |
| Net storage capacity dm3 | 1087.00           | 1449.00 |
| End thickness mm         | 30.00; Canopy: 70 |         |