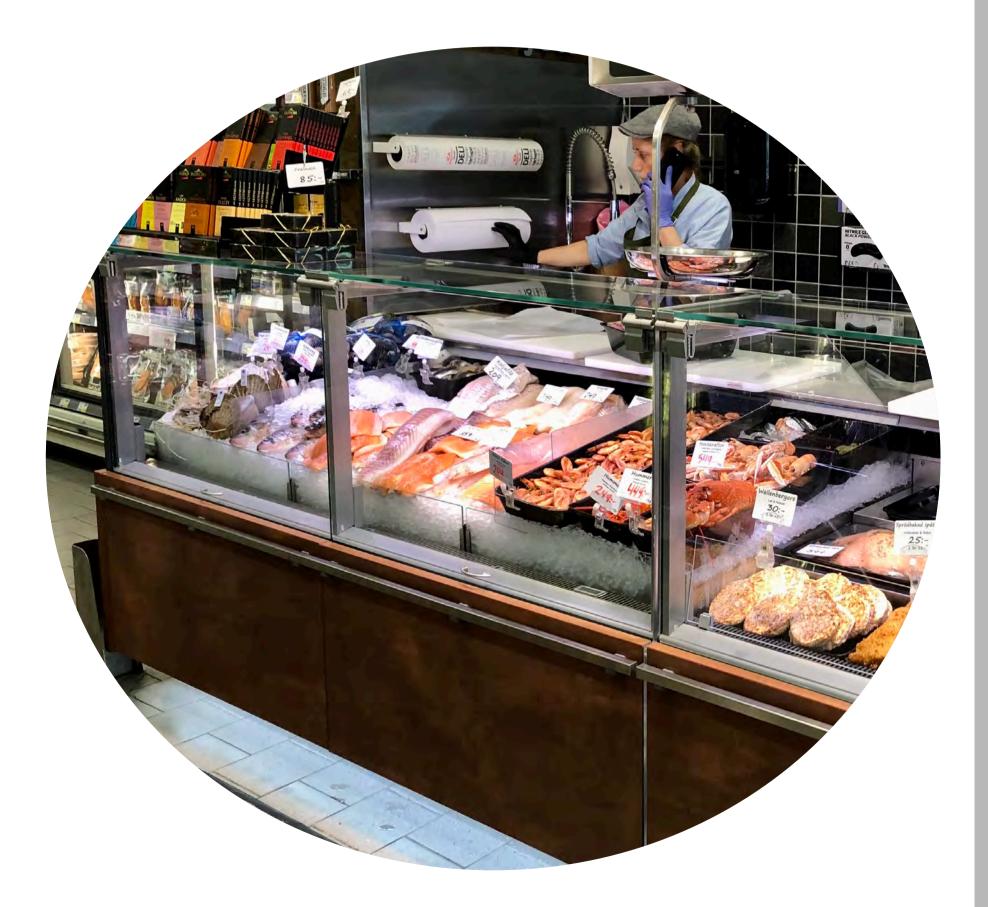

#### Overview **Product at a glance**

"Outfit" serve-over counters family enlarges with Velvet N FISH version, for the display and sales of fish on flake ice