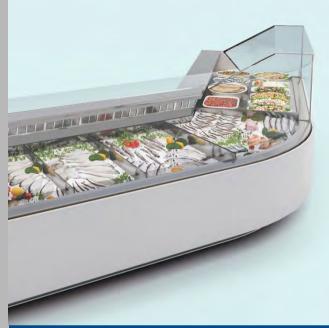

#### Overview **Product at a glance**

"Outfit" serve-over counters family enlarges with Velvet N FISH version, for the display and sales of fish on flake ice