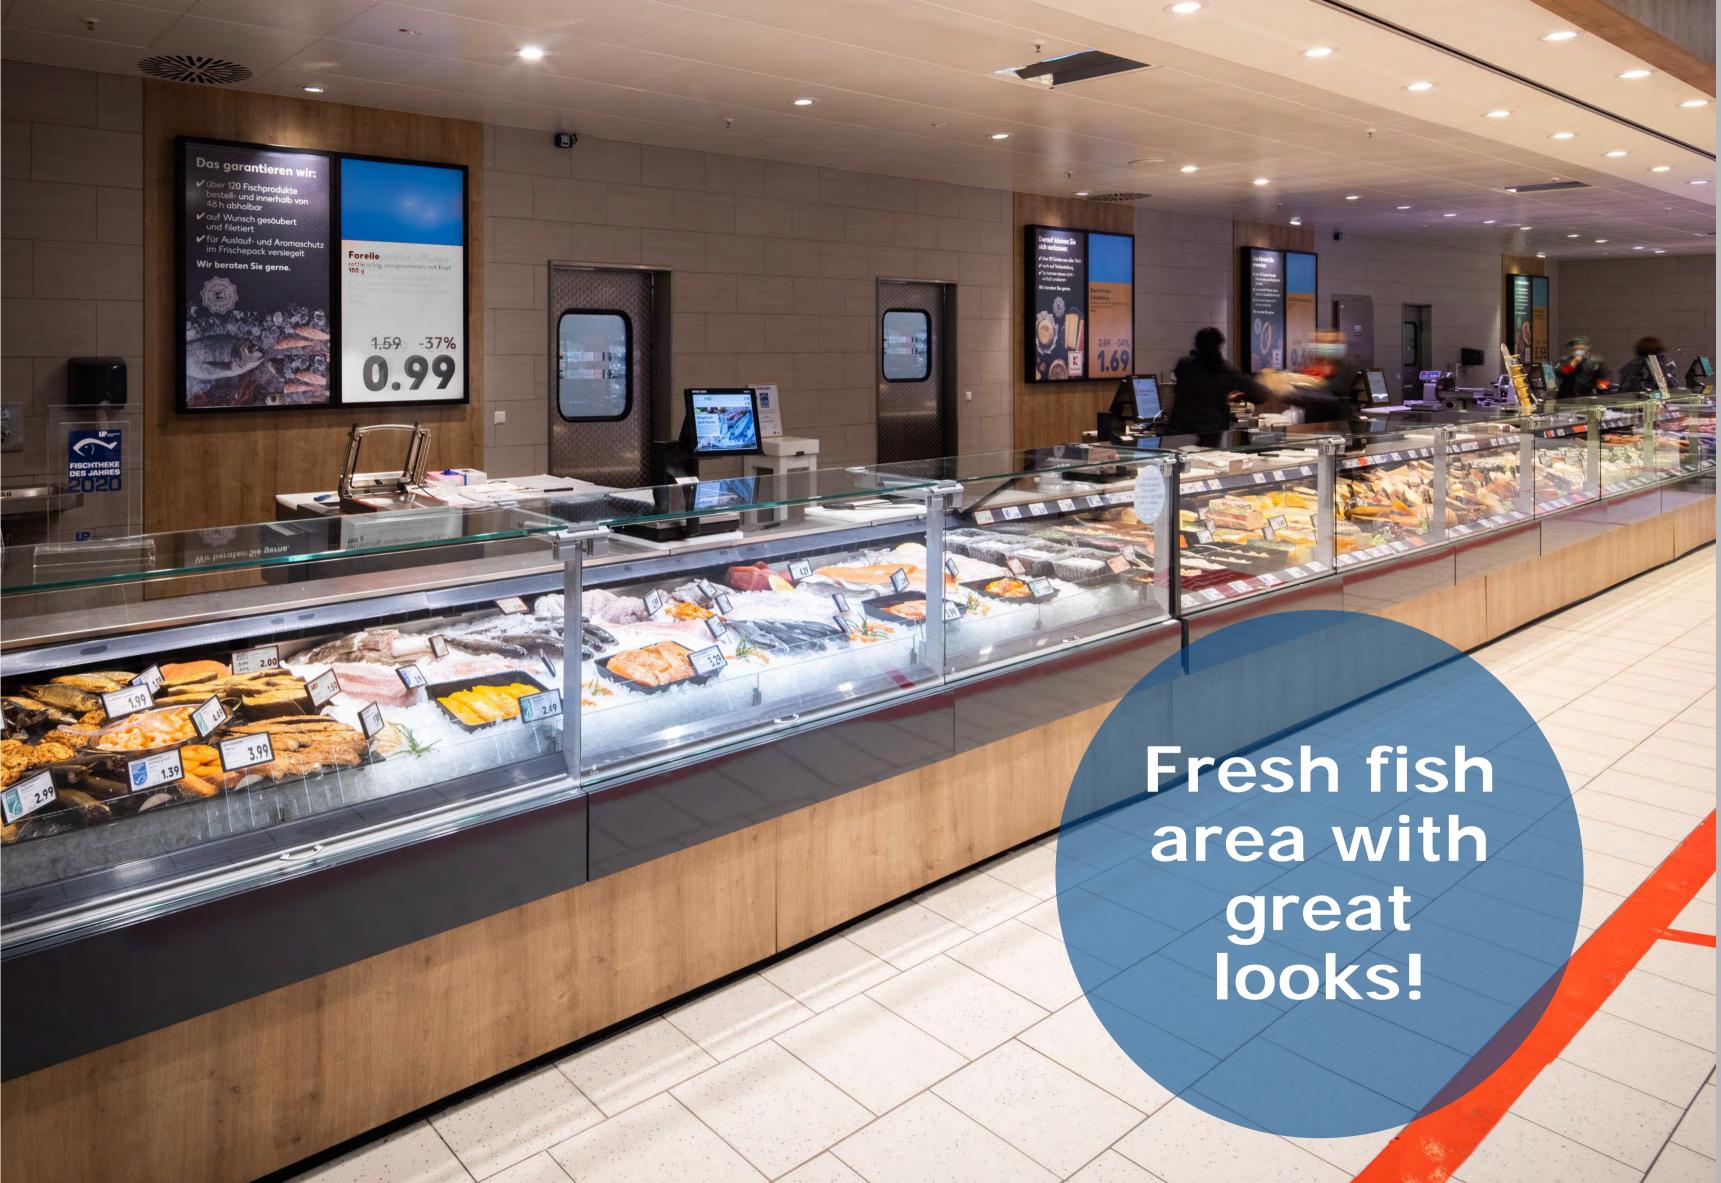

### Overview Highlights

Seafood sales in the supermarkets are constantly growing.

The increasing attention of people to their wellness contributes to the growth in the purchase of products perceived as fresh and healthy. Fish falls into this categories as well as that of the so-called superfoods, which are considered to bring numerous beneficial effects.