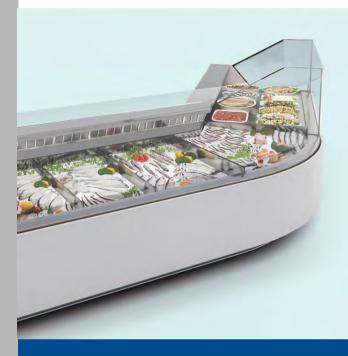

#### Overview **Product at a glance**

"Outfit" serve-over counters family enlarges with Velvet N FISH version, for the display and sales of fish on flake ice