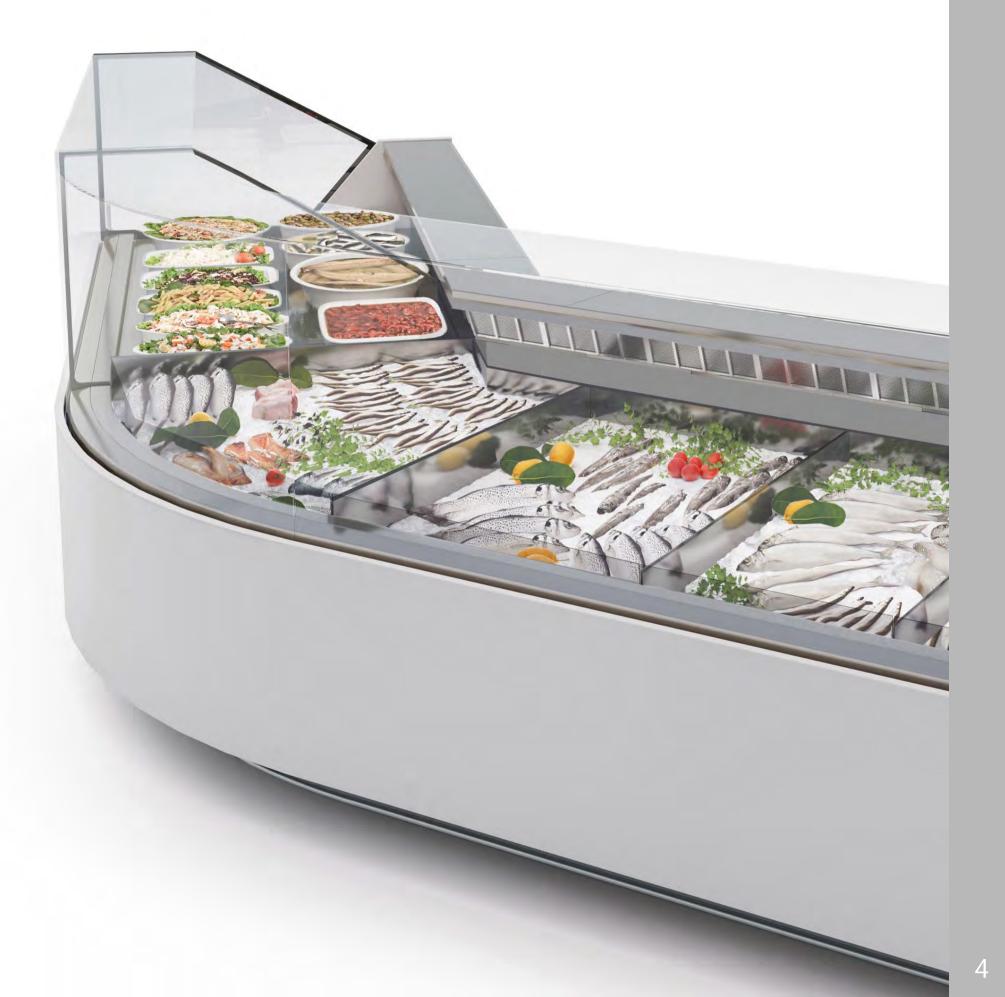

#### Overview **Product at a glance**

"Outfit" serve-over counters family enlarges with Velvet N FISH version, for the display and sales of fish on flake ice