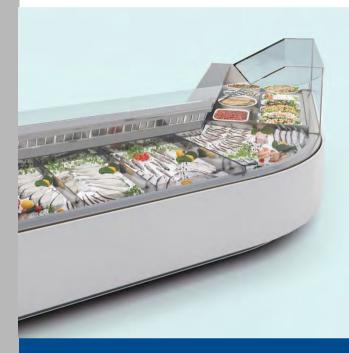

#### Overview **Product at a glance**

"Outfit" serve-over counters family enlarges with Velvet N FISH version, for the display and sales of fish on flake ice