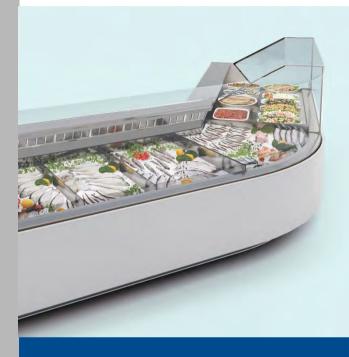

#### Velvet N FISH PRODUCT OVERVIEW

| Overview Product range                                                                     |                                                                                                        |                                                                                                                         |
|--------------------------------------------------------------------------------------------|--------------------------------------------------------------------------------------------------------|-------------------------------------------------------------------------------------------------------------------------|
| Velvet N FISH<br>is available in                                                           | Serve-over<br>and self-service<br>versions                                                             | 1 Depth<br>Narrow (N)                                                                                                   |
| <ul> <li>3 Corners</li> <li>45° and 90° open corners</li> <li>45° closed corner</li> </ul> | <b>4 Aesthetics</b><br>Style, Studio, Design,<br>Design Evolution                                      | Straight glazings<br>(RDA, WO, RDB,<br>RDBP, CONV-D),<br>curved glazings (RCA,<br>RCB) and self-service<br>(LS-C, LS-D) |
| Controllers<br>Danfoss, Dixell, Carel<br>Eliwell, Wurm                                     | Fluids<br>CO2(R744), R134a,<br>R422A, R448A,<br>R449A, R452A,<br>R407A, R407C, R407F,<br>R410A, Glycol |                                                                                                                         |