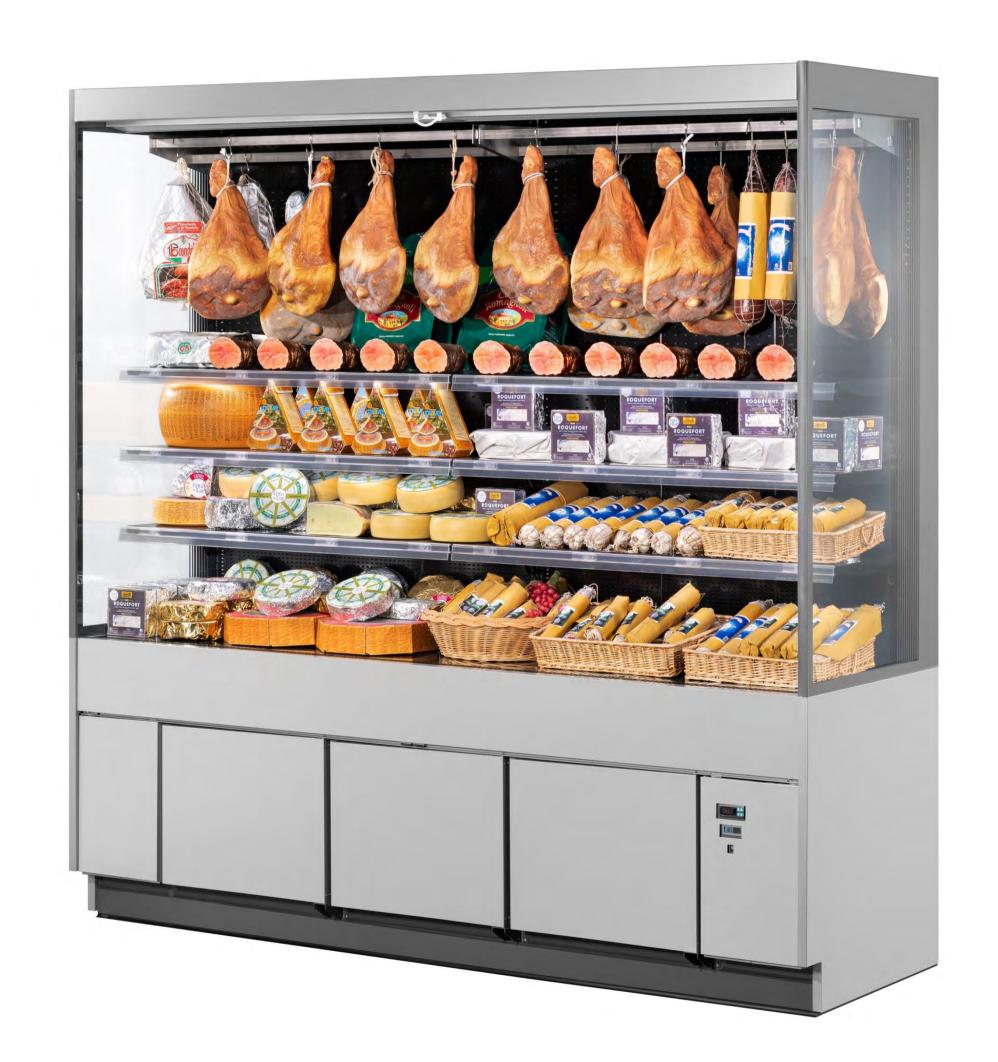

# COSTAN®









Boutique



### Overview

### **OutFit**

The "OutFit" range is enriched with a new model of rear counter dedicated to the display of fresh products: Boutique!







Boutique



### Overview | The cabinet

Linear and versatile aesthetics

Available in all aesthetic finishing of the Outfit range for a coherent layout of the shop

> Range completely renewed to meet the different market needs







Boutique



### Overview

### Product range

### **Boutique**

Is available in:

#### 2 models

Open and Closed

#### 3 heights

20002300

2600

## With storage

Refrigerated Or dry

#### 3 Lengths

1250

1880

2500

## 3 aesthetic finishing

- Painted
- steinless steel,
- Evolution «finishing collection»









### Boutique





www.costan.com

### **©** Epta





Epta S.p.A. participates in the ECC programme for: Refrigerated display cabinets (RDC); Check ongoing validity of certificate online: www.eurovent-certification.com