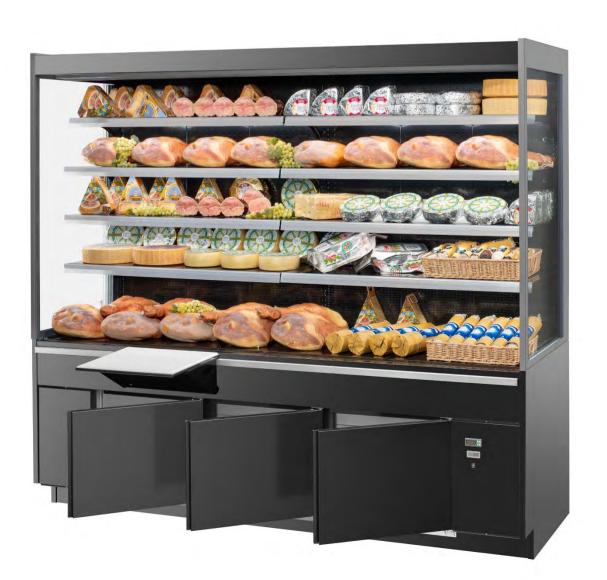

### **OutFit**

The "OutFit" range is enriched with a new model of rear counter dedicated to the display of fresh products: Boutique!

Boutique

### Overview | The cabinet

Linear and versatile aesthetics

Available in all aesthetic finishing of the Outfit range for a coherent layout of the shop

> Range completely renewed to meet the different market needs