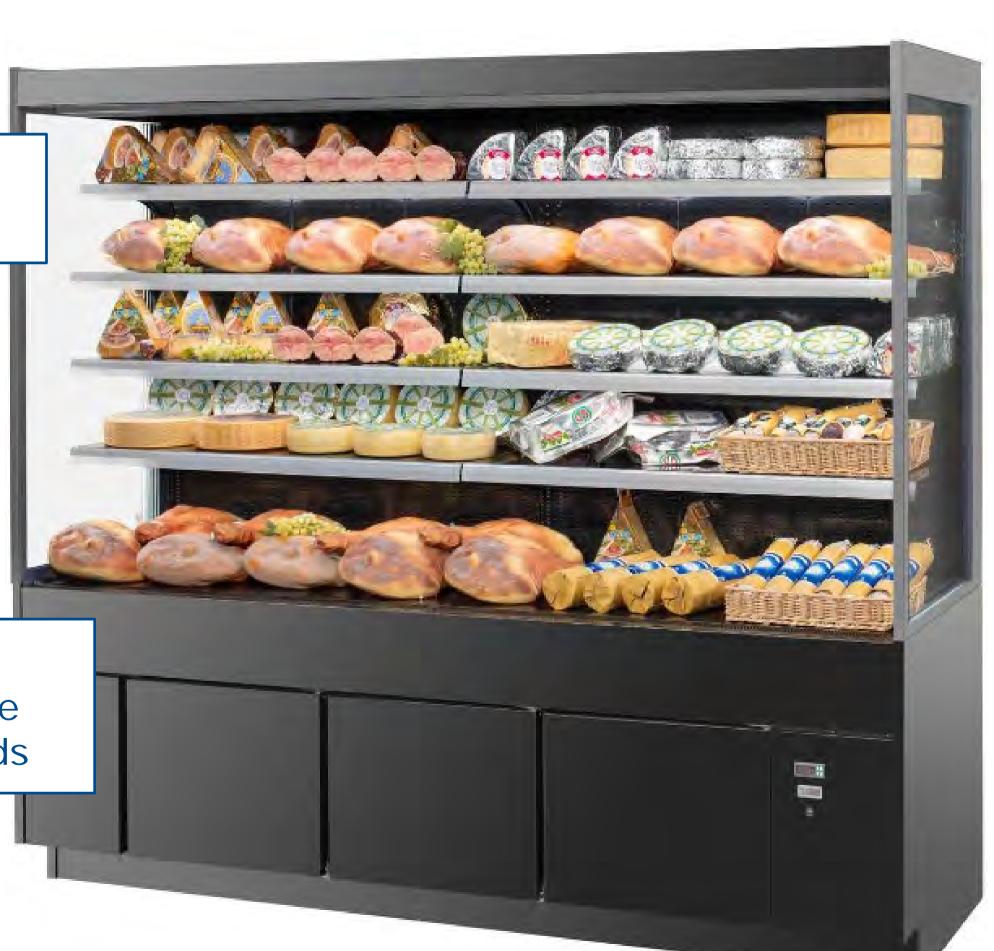

### **OutFit**

The "OutFit" range is enriched with a new model of rear counter dedicated to the display of fresh products: Boutique!

Boutique

### Overview | The cabinet

Linear and versatile aesthetics

Available in all aesthetic finishing of the Outfit range for a coherent layout of the shop

> Range completely renewed to meet the different market needs