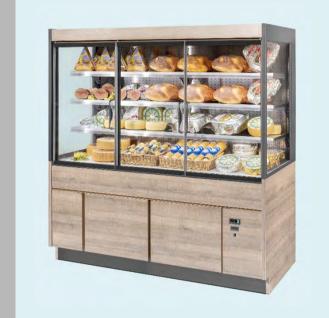

### **OutFit**

The "OutFit" range is enriched with a new model of rear counter dedicated to the display of fresh products: Boutique!

Boutique

### Overview | The cabinet

Linear and versatile aesthetics

Available in all aesthetic finishing of the Outfit range for a coherent layout of the shop

> Range completely renewed to meet the different market needs

### **Boutique**

Is available in:

#### 2 models

Open and Closed

#### 3 heights

20002300

2600

## With storage

Refrigerated Or dry

#### 3 Lengths

1250

1880

2500

## 3 aesthetic finishing

- Painted
- steinless steel,
- Evolution «finishing collection»