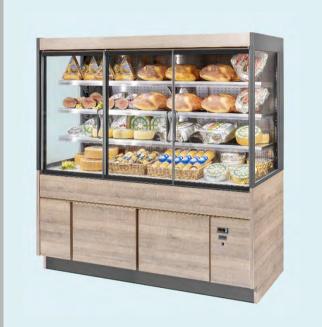

# COSTAN®









Boutique



### Overview

### **OutFit**

The "OutFit" range is enriched with a new model of rear counter dedicated to the display of fresh products: Boutique!







Boutique



### Overview | The cabinet

Linear and versatile aesthetics

Available in all aesthetic finishing of the Outfit range for a coherent layout of the shop

> Range completely renewed to meet the different market needs







Boutique



### Overview

### Product range

### **Boutique**

Is available in:

#### 2 models

Open and Closed

#### 3 heights

20002300

2600

## With storage

Refrigerated Or dry

#### 3 Lengths

1250

1880

2500

## 3 aesthetic finishing

- Painted
- steinless steel,
- Evolution «finishing collection»









### Boutique





www.costan.com

### **©** Epta





Epta S.p.A. participates in