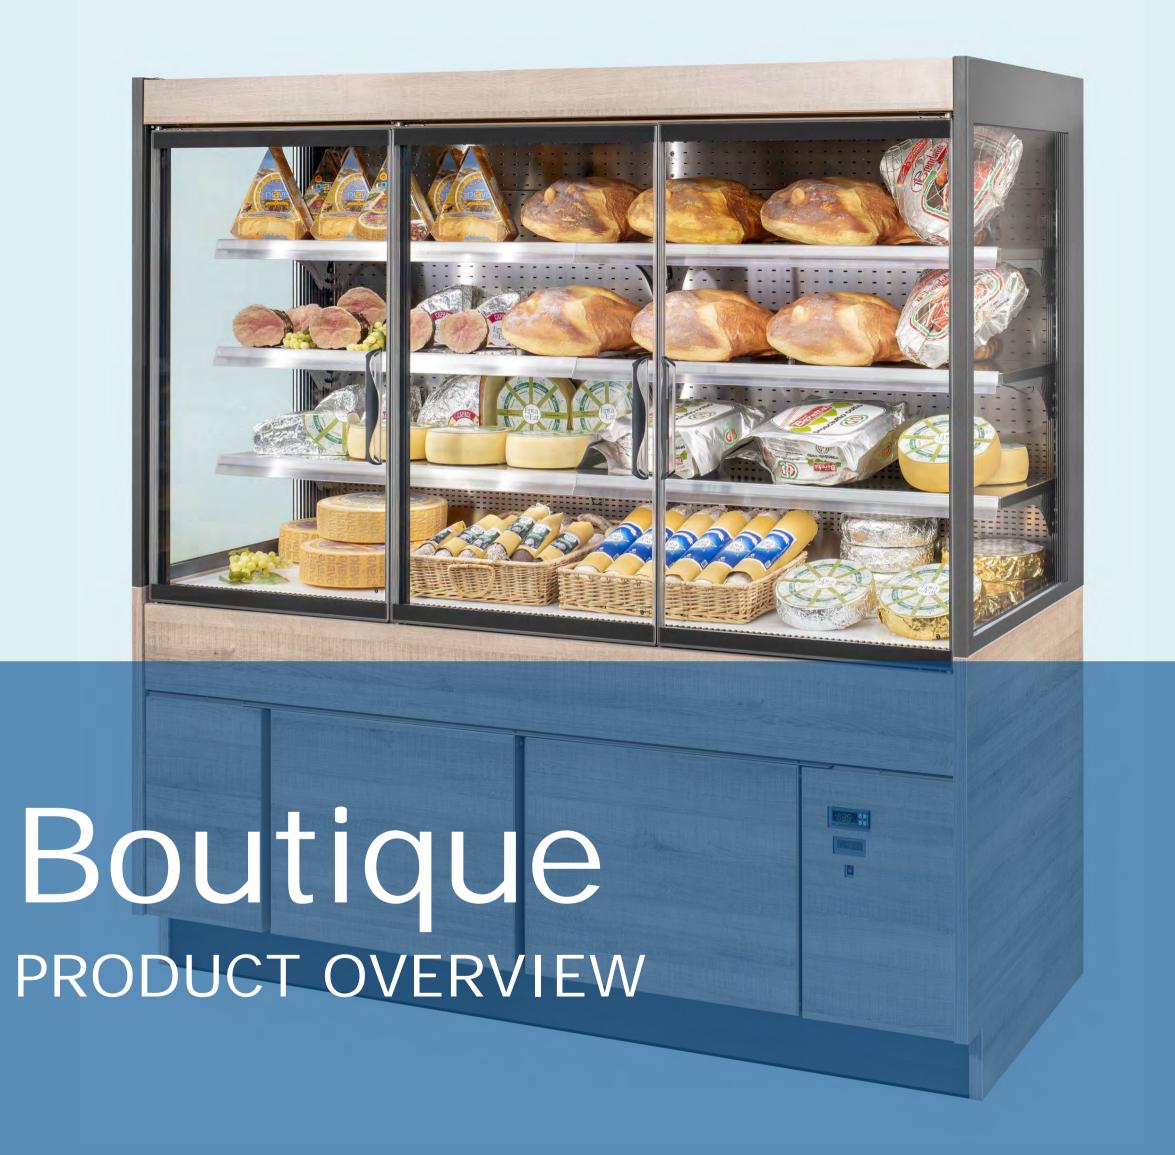

# COSTAN®

Boutique

### **OutFit**

The "OutFit" range is enriched with a new model of rear counter dedicated to the display of fresh products: Boutique!

Boutique