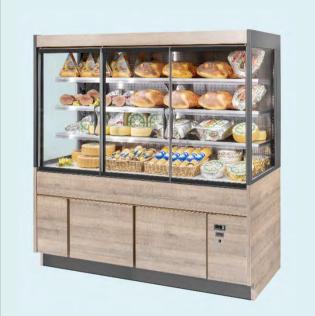

### Overview | The cabinet

Linear and versatile aesthetics

Available in all aesthetic finishing of the Outfit range for a coherent layout of the shop

> Range completely renewed to meet the different market needs

## 3 aesthetic finishing

- Painted
- steinless steel,
- Evolution «finishing collection»