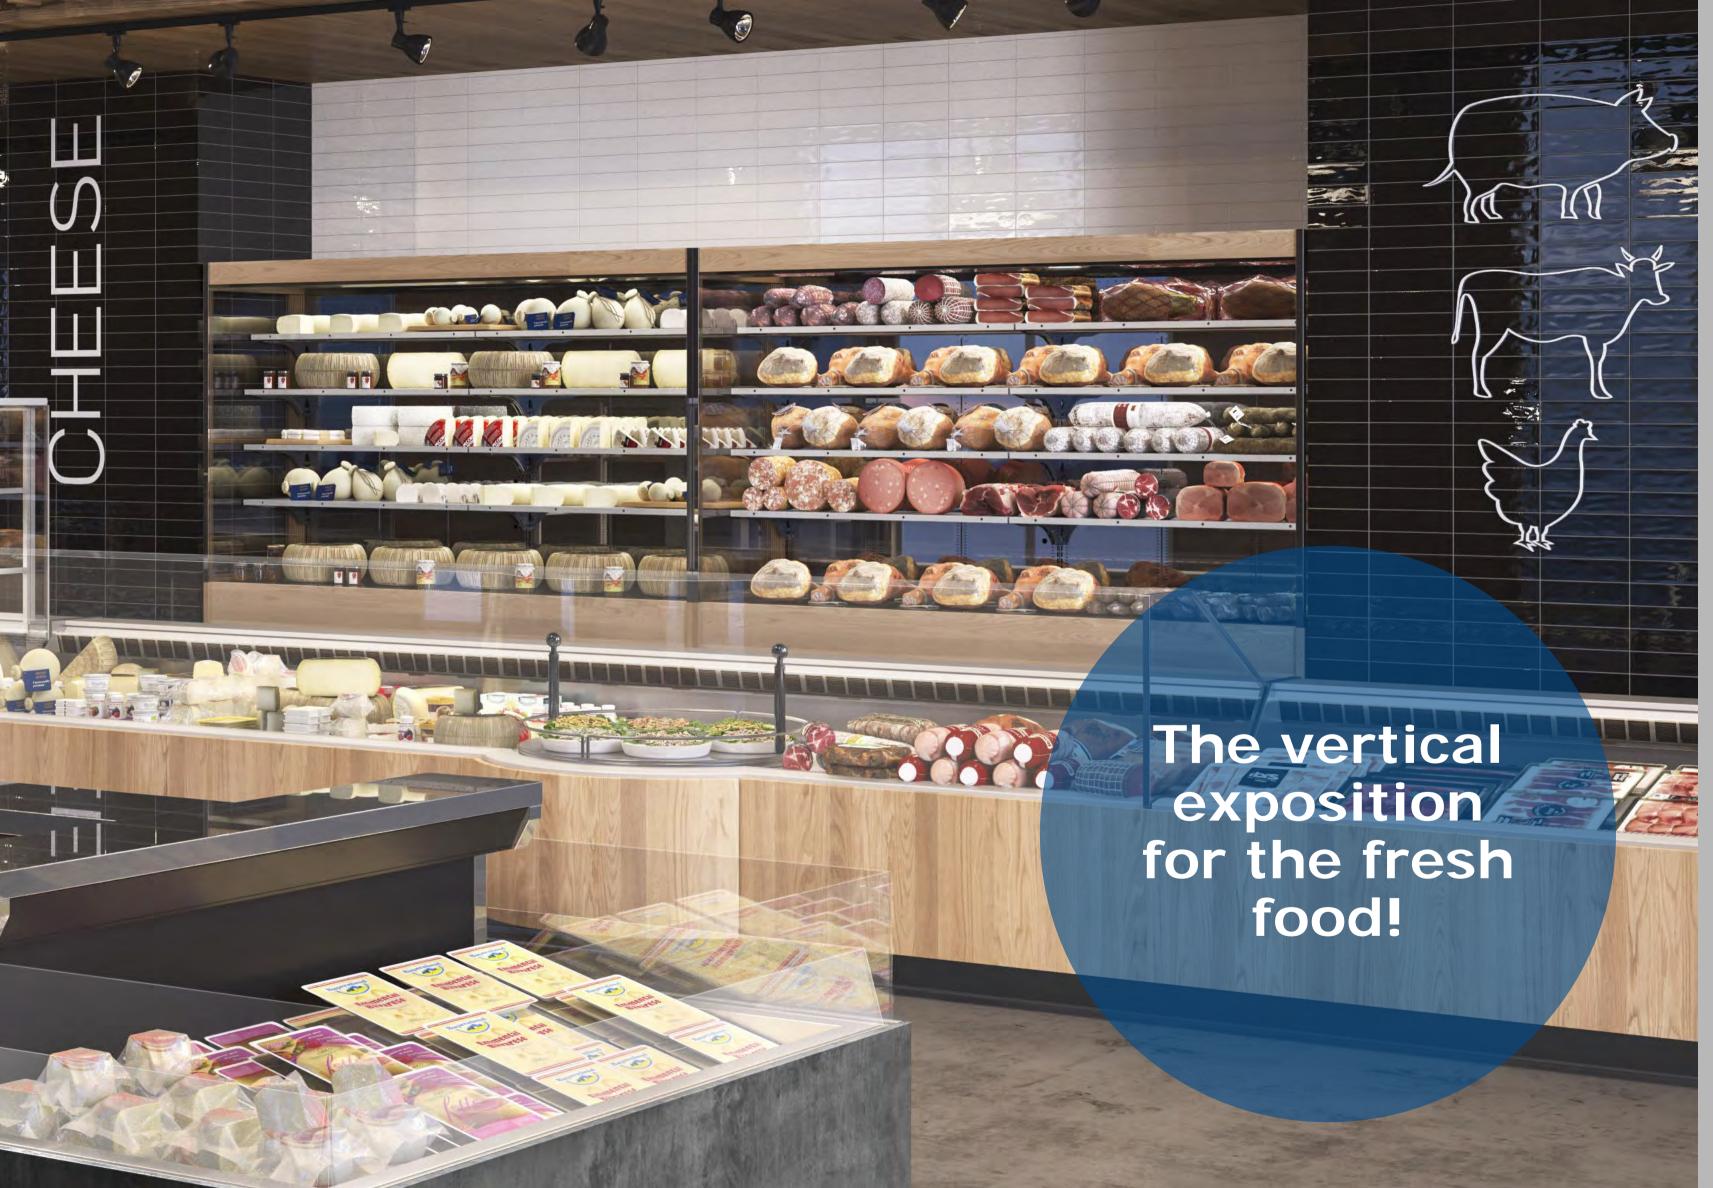

### **OutFit**

The "OutFit" range is enriched with a new model of rear counter dedicated to the display of fresh products: Boutique!

Boutique

### Overview | The cabinet

Linear and versatile aesthetics

Available in all aesthetic finishing of the Outfit range for a coherent layout of the shop

> Range completely renewed to meet the different market needs