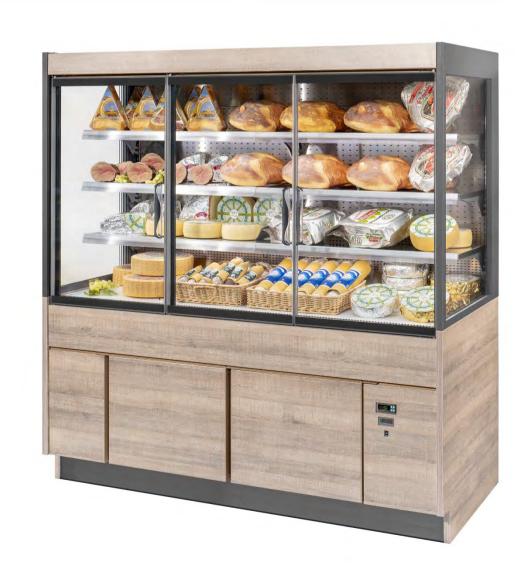

### Overview | The cabinet

Linear and versatile aesthetics

Available in all aesthetic finishing of the Outfit range for a coherent layout of the shop

> Range completely renewed to meet the different market needs

## 3 aesthetic finishing

- Painted
- steinless steel,
- Evolution «finishing collection»