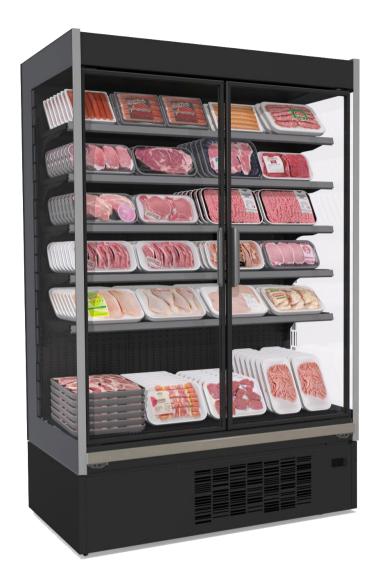

#### Overview New features

**Spices** new range is the evolution of the Concert Ultra range for promotional cabinets. It is mainly used in Supermarkets and Hypermarkets to display offers and discounted products, but also in proximity stores and patrol stations where space is limited and Retailers need to optimize the productivity per square meter. Renewed range in terms of performance, aesthetics, display area, available lengths, internal volume and connectivity.

| Performance 3M1 for<br>Open cabinets and 3M0<br>for Closed cabinets         | More modern design<br>with new front grid and<br>new end serigraphy<br>pattern | Increased Display Area<br>for a better visibility                           |
|-----------------------------------------------------------------------------|--------------------------------------------------------------------------------|-----------------------------------------------------------------------------|
| Increased internal<br>Volume to maximize<br>number of products<br>displayed | Basement height<br>reduction to increase<br>facing area                        | Black is the new<br>standard color for<br>internal/external metal<br>sheets |
| Panoramic triple glass<br>ends                                              | Canopy lighting as<br>standard and shelves<br>lighting on demand               | Visible controller and<br>easily accessible to<br>modify set-up             |

### Overview General design

- Sharp and minimal straight lines
- > "Bar code" basement grid pattern
- > "Bar code" serigraphy pattern on ends
- > Canopy customizable for advertisements
- > Low fascia customizable without bumper or optional stainless-steel bumper