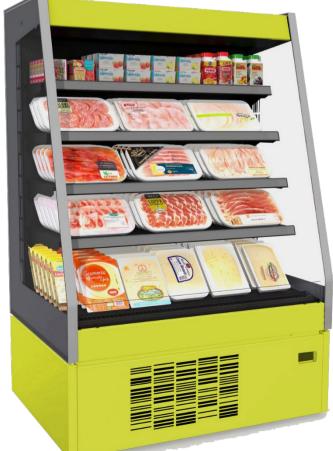

#### Overview New features

**Spices** new range is the evolution of the Concert Ultra range for promotional cabinets. It is mainly used in Supermarkets and Hypermarkets to display offers and discounted products, but also in proximity stores and patrol stations where space is limited and Retailers need to optimize the productivity per square meter. Renewed range in terms of performance, aesthetics, display area, available lengths, internal volume and connectivity.

| Performance 3M1 for<br>Open cabinets and 3M0<br>for Closed cabinets         | More modern design<br>with new front grid and<br>new end serigraphy<br>pattern | Increased Display Area<br>for a better visibility                           |
|-----------------------------------------------------------------------------|--------------------------------------------------------------------------------|-----------------------------------------------------------------------------|
| Increased internal<br>Volume to maximize<br>number of products<br>displayed | Basement height<br>reduction to increase<br>facing area                        | Black is the new<br>standard color for<br>internal/external metal<br>sheets |
| Panoramic triple glass<br>ends                                              | Canopy lighting as<br>standard and shelves<br>lighting on demand               | Visible controller and<br>easily accessible to<br>modify set-up             |

### Overview General design

- Sharp and minimal straight lines
- > "Bar code" basement grid pattern
- > "Bar code" serigraphy pattern on ends
- > Canopy customizable for advertisements
- > Low fascia customizable without bumper or optional stainless-steel bumper