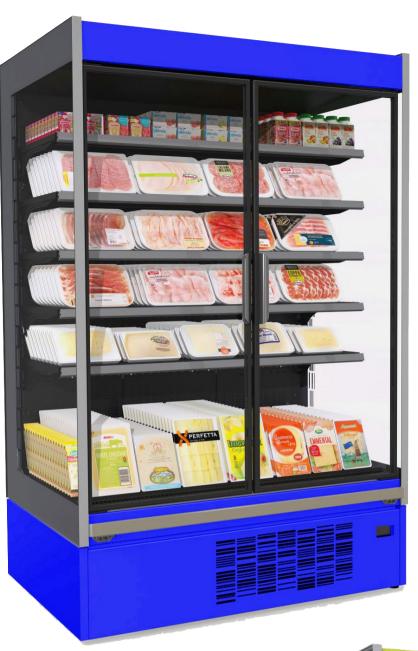

#### Overview New features

**Spices** new range is the evolution of the Concert Ultra range for promotional cabinets. It is mainly used in Supermarkets and Hypermarkets to display offers and discounted products, but also in proximity stores and patrol stations where space is limited and Retailers need to optimize the productivity per square meter. Renewed range in terms of performance, aesthetics, display area, available lengths, internal volume and connectivity.

| Performance 3M1 for<br>Open cabinets and 3M0<br>for Closed cabinets         | More modern design<br>with new front grid and<br>new end serigraphy<br>pattern | Increased Display Area<br>for a better visibility                           |
|-----------------------------------------------------------------------------|--------------------------------------------------------------------------------|-----------------------------------------------------------------------------|
| Increased internal<br>Volume to maximize<br>number of products<br>displayed | Basement height<br>reduction to increase<br>facing area                        | Black is the new<br>standard color for<br>internal/external metal<br>sheets |
| Panoramic triple glass<br>ends                                              | Canopy lighting as<br>standard and shelves<br>lighting on demand               | Visible controller and<br>easily accessible to<br>modify set-up             |

### Overview General design

- Sharp and minimal straight lines
- > "Bar code" basement grid pattern
- > "Bar code" serigraphy pattern on ends
- > Canopy customizable for advertisements
- > Low fascia customizable without bumper or optional stainless-steel bumper