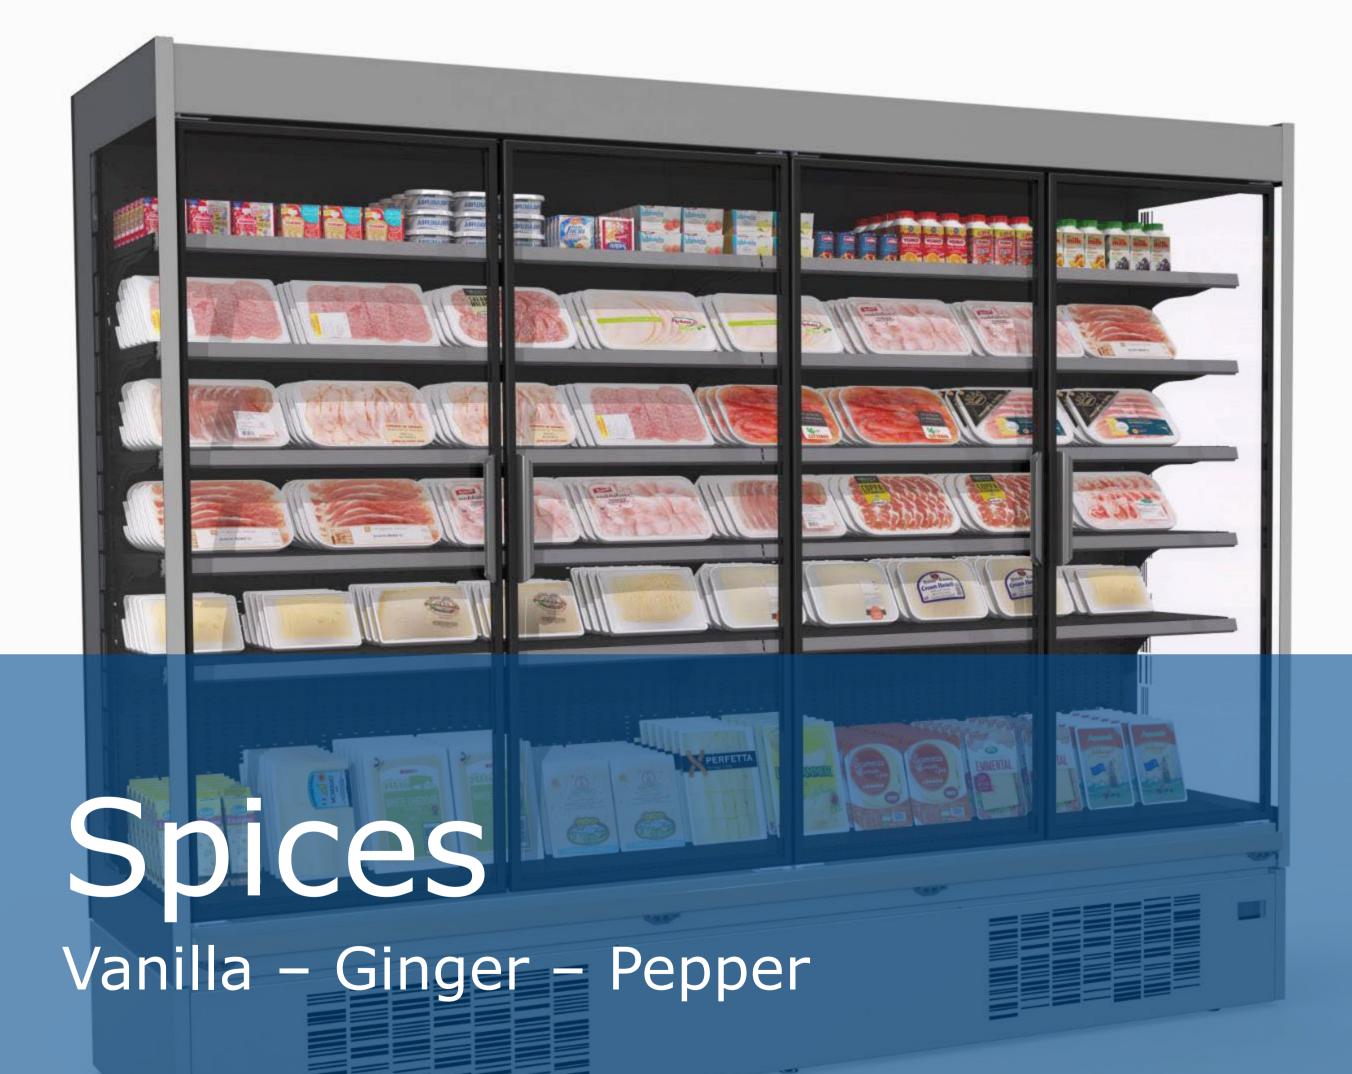

#### Spices

#### Overview New features

**Spices** new range is the evolution of the Concert Ultra range for promotional cabinets. It is mainly used in Supermarkets and Hypermarkets to display offers and discounted products, but also in proximity stores and patrol stations where space is limited and Retailers need to optimize the productivity per square meter. Renewed range in terms of performance, aesthetics, display area, available lengths, internal volume and connectivity.

| Performance 3M1 for<br>Open cabinets and 3M0<br>for Closed cabinets         | More modern design<br>with new front grid and<br>new end serigraphy<br>pattern | Increased Display Area<br>for a better visibility                           |
|-----------------------------------------------------------------------------|--------------------------------------------------------------------------------|-----------------------------------------------------------------------------|
| Increased internal<br>Volume to maximize<br>number of products<br>displayed | Basement height<br>reduction to increase<br>facing area                        | Black is the new<br>standard color for<br>internal/external metal<br>sheets |
| Panoramic triple glass<br>ends                                              | Canopy lighting as<br>standard and shelves<br>lighting on demand               | Visible controller and<br>easily accessible to<br>modify set-up             |