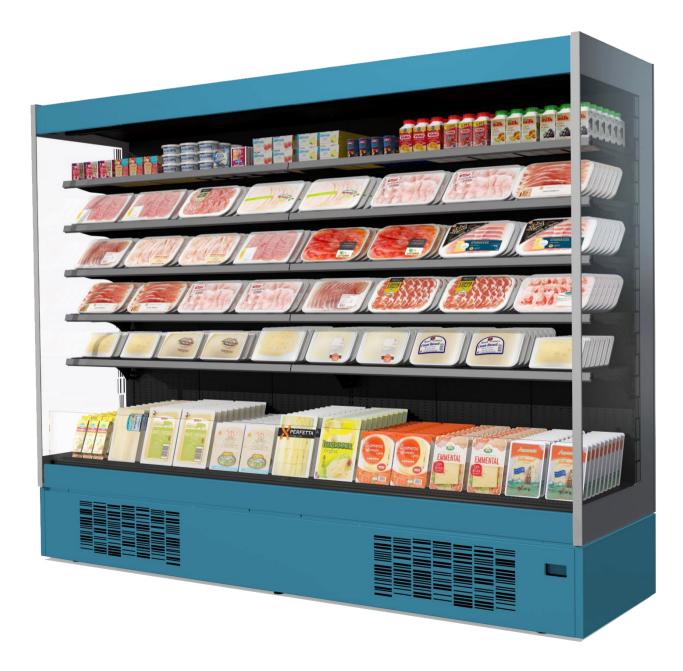

#### Spices

### Overview General design

- Sharp and minimal straight lines
- > "Bar code" basement grid pattern
- > "Bar code" serigraphy pattern on ends
- > Canopy customizable for advertisements
- > Low fascia customizable without bumper or optional stainless-steel bumper