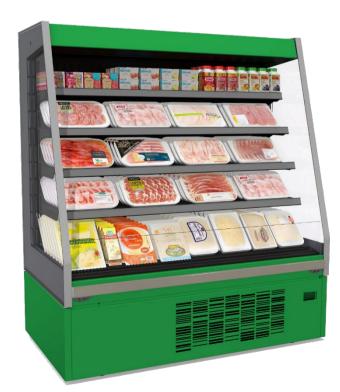

#### Overview New features

**Spices** new range is the evolution of the Concert Ultra range for promotional cabinets. It is mainly used in Supermarkets and Hypermarkets to display offers and discounted products, but also in proximity stores and patrol stations where space is limited and Retailers need to optimize the productivity per square meter. Renewed range in terms of performance, aesthetics, display area, available lengths, internal volume and connectivity.

| Performance 3M1 for<br>Open cabinets and 3M0<br>for Closed cabinets         | More modern design<br>with new front grid and<br>new end serigraphy<br>pattern | Increased Display Area<br>for a better visibility                           |
|-----------------------------------------------------------------------------|--------------------------------------------------------------------------------|-----------------------------------------------------------------------------|
| Increased internal<br>Volume to maximize<br>number of products<br>displayed | Basement height<br>reduction to increase<br>facing area                        | Black is the new<br>standard color for<br>internal/external metal<br>sheets |
| Panoramic triple glass<br>ends                                              | Canopy lighting as<br>standard and shelves<br>lighting on demand               | Visible controller and<br>easily accessible to<br>modify set-up             |

New available L2500 for Open and Closed Compact cabinets

Maintenance free condenser (for Closed cabinets and SV)

Connectivity with LINEON on demand

ЗАСК ТО SUMMARY