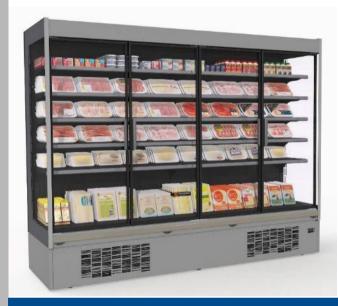

#### Overview New range

| MODEL   | CLOSED or OPEN |      | DEPTH   |        | HEIGHT   |                   | LENGHT |     |      |      |      |  |
|---------|----------------|------|---------|--------|----------|-------------------|--------|-----|------|------|------|--|
|         | Closed         | Open | Compact | Narrow | Vertical | Semi-<br>vertical | 700    | 937 | 1250 | 1875 | 2500 |  |
| VANILLA | ●              |      |         | ●      | ●        |                   |        | 2D  | 2D   | 3D   | 4D   |  |
|         | •              |      | •       |        | •        |                   |        | 2D  | 2D   | 3D   | NEW  |  |
| GINGER  |                | •    |         | •      | ●        |                   |        | •   | •    | •    | •    |  |
|         |                | •    | •       |        | ●        |                   | n.a.   | •   | •    | •    | NEW  |  |
| PEPPER  |                | •    | •       |        |          | ●                 | n.a.   | •   | •    |      |      |  |

NEW: Vanilla Compact L2500 and Ginger Compact L2500. Length 700 no more available.

| LENGHT |
|--------|
|--------|

**Ш** BACK TO SUMMARY

Spices