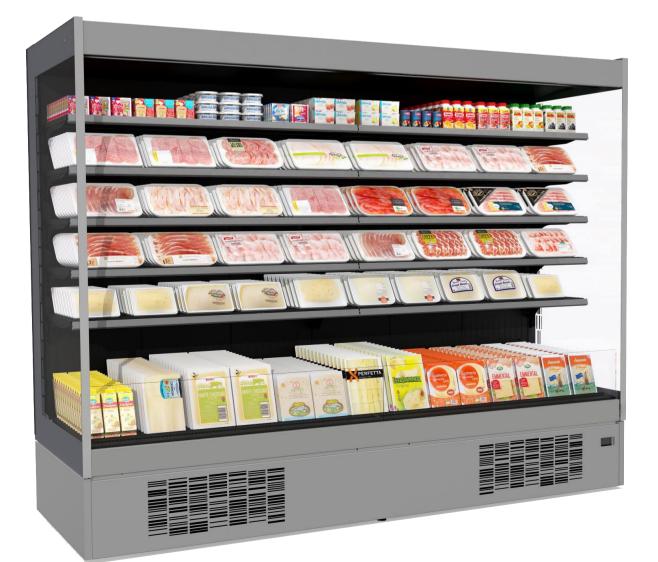

#### Overview New features

**Spices** new range is the evolution of the Concert Ultra range for promotional cabinets. It is mainly used in Supermarkets and Hypermarkets to display offers and discounted products, but also in proximity stores and patrol stations where space is limited and Retailers need to optimize the productivity per square meter. Renewed range in terms of performance, aesthetics, display area, available lengths, internal volume and connectivity.

| Performance 3M1 for<br>Open cabinets and 3M0<br>for Closed cabinets         | More modern design<br>with new front grid and<br>new end serigraphy<br>pattern | Increased Display Area<br>for a better visibility                           |
|-----------------------------------------------------------------------------|--------------------------------------------------------------------------------|-----------------------------------------------------------------------------|
| Increased internal<br>Volume to maximize<br>number of products<br>displayed | Basement height<br>reduction to increase<br>facing area                        | Black is the new<br>standard color for<br>internal/external metal<br>sheets |
| Panoramic triple glass<br>ends                                              | Canopy lighting as<br>standard and shelves<br>lighting on demand               | Visible controller and<br>easily accessible to<br>modify set-up             |

New available L2500 for Open and Closed Compact cabinets

Maintenance free condenser (for Closed cabinets and SV)

Connectivity with LINEON on demand

ЗАСК ТО SUMMARY