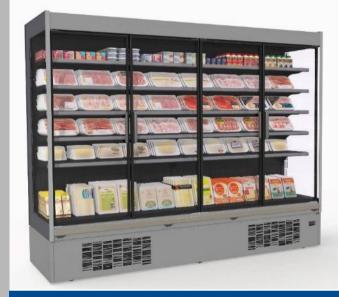

#### Overview New features

**Spices** new range is the evolution of the Concert Ultra range for promotional cabinets. It is mainly used in Supermarkets and Hypermarkets to display offers and discounted products, but also in proximity stores and patrol stations where space is limited and Retailers need to optimize the productivity per square meter. Renewed range in terms of performance, aesthetics, display area, available lengths, internal volume and connectivity.

#### Overview New range

| MODEL   | CLOSED or OPEN |      | DEPTH   |        | HEIGHT   |                   | LENGHT |     |      |      |      |  |
|---------|----------------|------|---------|--------|----------|-------------------|--------|-----|------|------|------|--|
|         | Closed         | Open | Compact | Narrow | Vertical | Semi-<br>vertical | 700    | 937 | 1250 | 1875 | 2500 |  |
| VANILLA | ●              |      |         | ●      | ●        |                   |        | 2D  | 2D   | 3D   | 4D   |  |
|         | •              |      | •       |        | •        |                   |        | 2D  | 2D   | 3D   | NEW  |  |
| GINGER  |                | •    |         | •      | ●        |                   |        | •   | •    | •    | •    |  |
|         |                | •    | •       |        | ●        |                   | n.a.   | •   | •    | •    | NEW  |  |
| PEPPER  |                | •    | •       |        |          | ●                 | n.a.   | •   | •    |      |      |  |