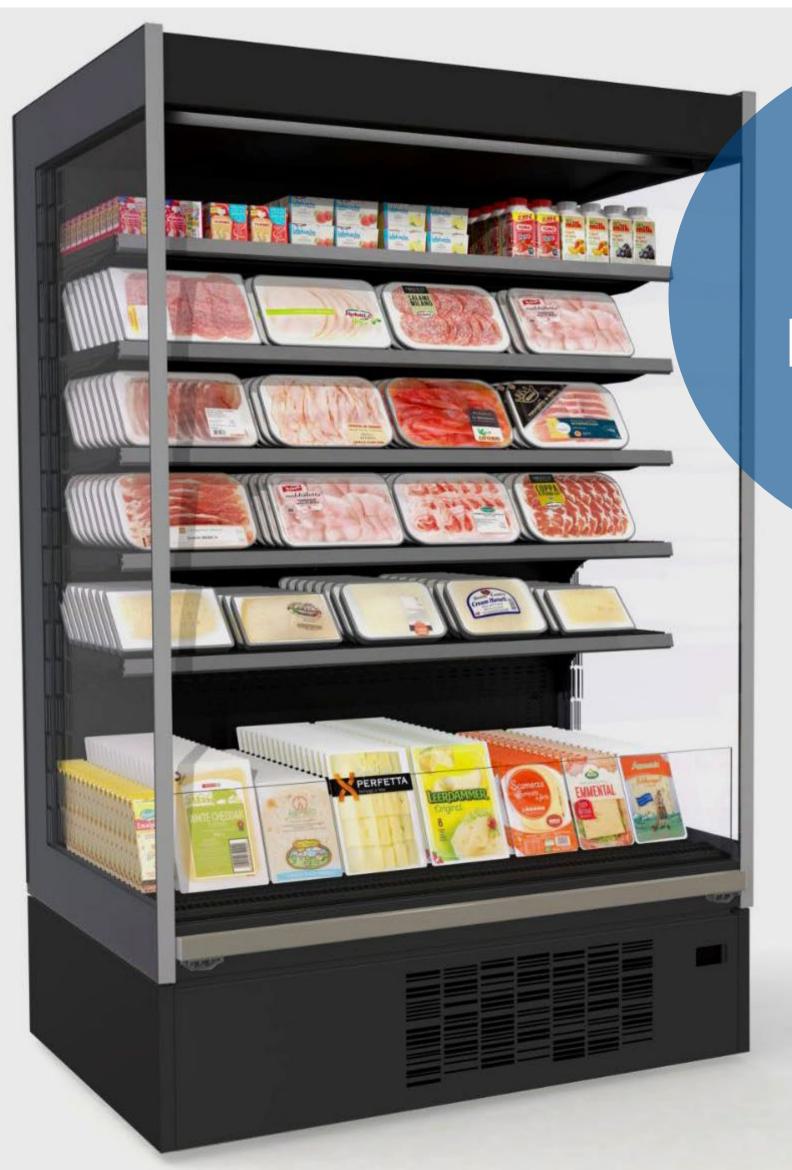

#### Overview New features

**Spices** new range is the evolution of the Concert Ultra range for promotional cabinets. It is mainly used in Supermarkets and Hypermarkets to display offers and discounted products, but also in proximity stores and patrol stations where space is limited and Retailers need to optimize the productivity per square meter. Renewed range in terms of performance, aesthetics, display area, available lengths, internal volume and connectivity.

| Performance 3M1 for<br>Open cabinets and 3M0<br>for Closed cabinets         | More modern design<br>with new front grid and<br>new end serigraphy<br>pattern | Increased Display Area<br>for a better visibility                           |
|-----------------------------------------------------------------------------|--------------------------------------------------------------------------------|-----------------------------------------------------------------------------|
| Increased internal<br>Volume to maximize<br>number of products<br>displayed | Basement height<br>reduction to increase<br>facing area                        | Black is the new<br>standard color for<br>internal/external metal<br>sheets |
| Panoramic triple glass<br>ends                                              | Canopy lighting as<br>standard and shelves<br>lighting on demand               | Visible controller and<br>easily accessible to<br>modify set-up             |

### Overview General design

- Sharp and minimal straight lines
- > "Bar code" basement grid pattern
- > "Bar code" serigraphy pattern on ends
- > Canopy customizable for advertisements
- > Low fascia customizable without bumper or optional stainless-steel bumper