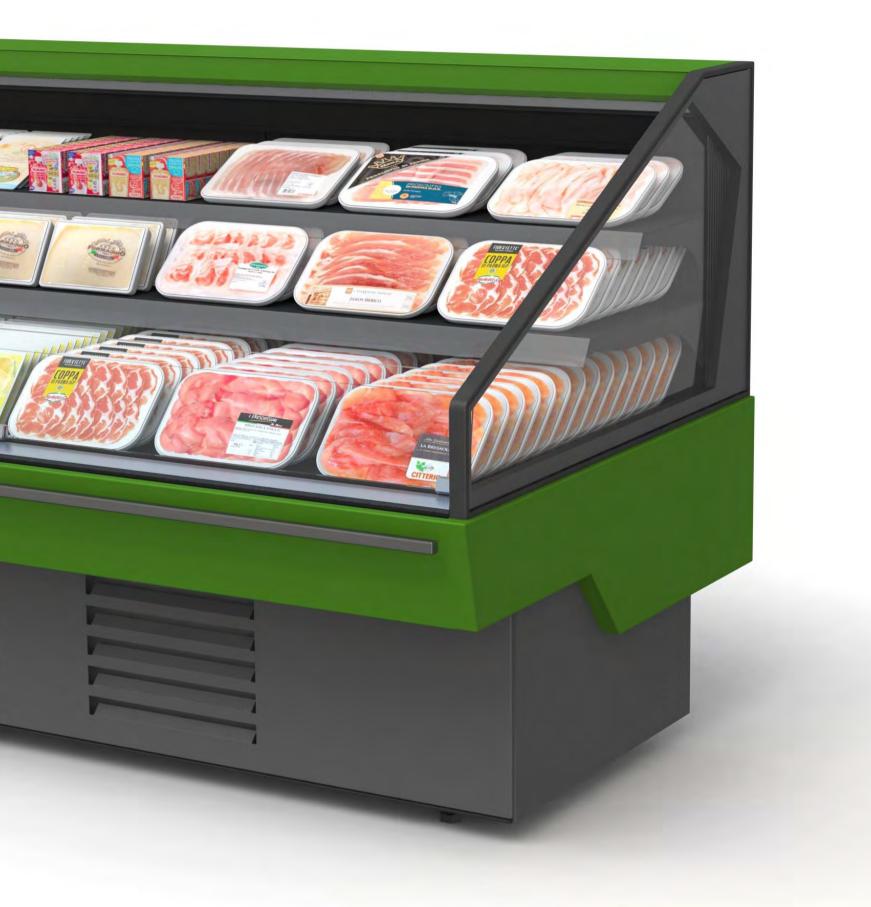

### Overview Product at a glance

#### The solution suitable for any store position

### Overview Highlights

The Integral High Front Semivertical, ideal for fresh food

Can be placed anywhere