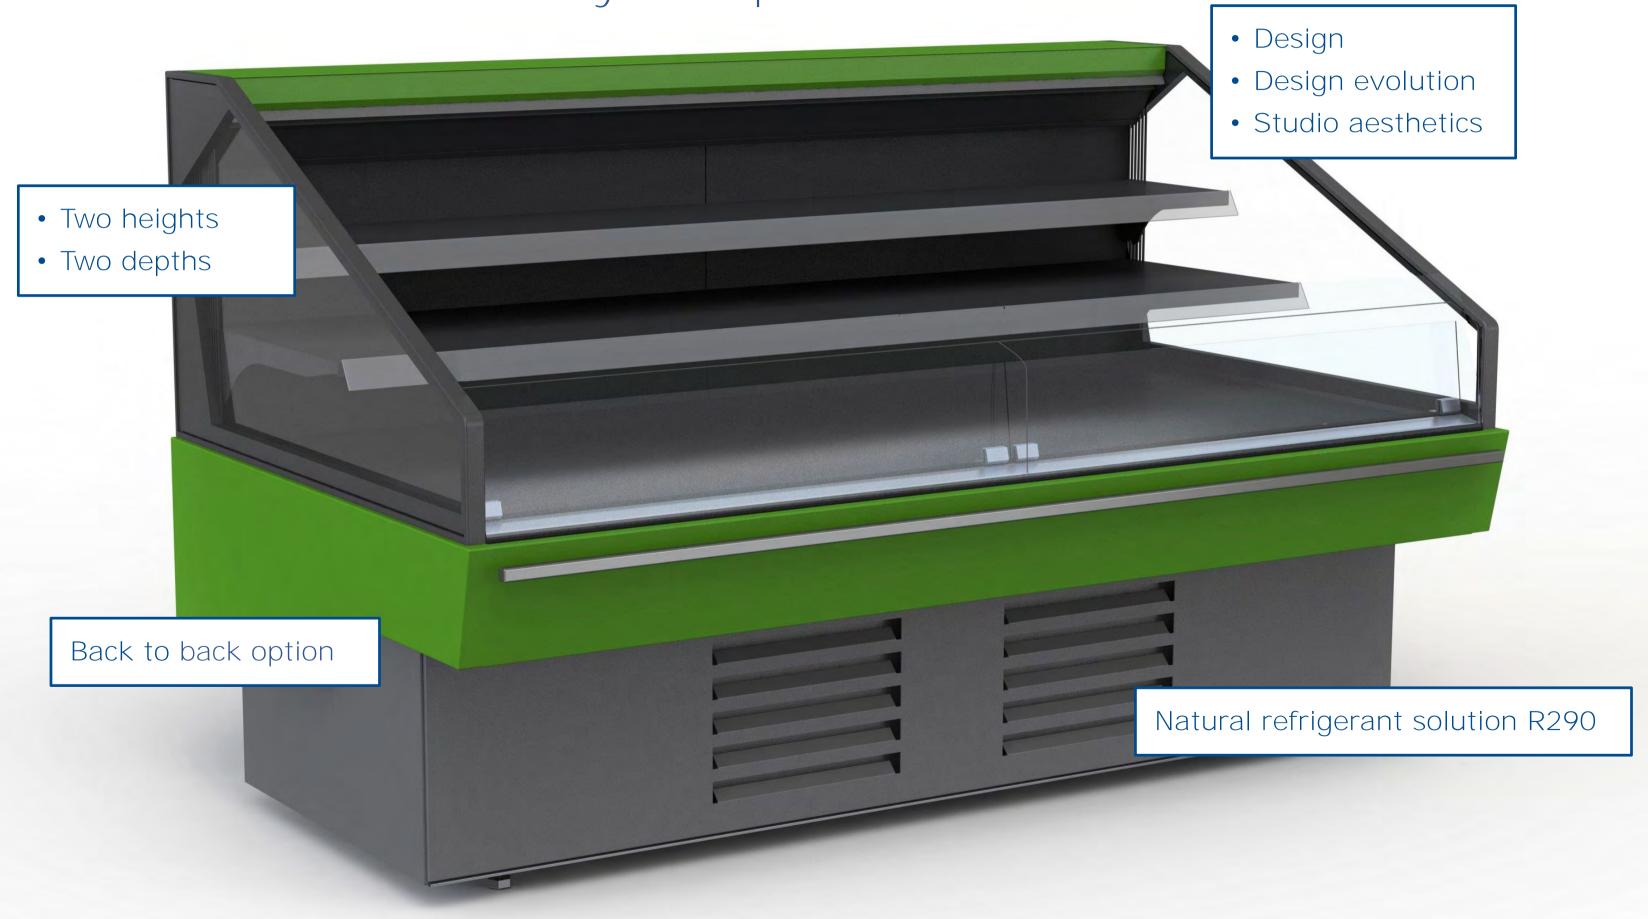

### Overview Highlights

The Integral High Front Semivertical, ideal for fresh food

Can be placed anywhere

### Overview Product range

| Batik Integral<br>cabinets are<br>available in:                        | 1 Height<br>• H12                                                                                                        | 2 Widths<br>• Compact (C)<br>• Narrow (N) |
|------------------------------------------------------------------------|--------------------------------------------------------------------------------------------------------------------------|-------------------------------------------|
| <ul><li>2 Aesthetics</li><li>Design</li><li>Studio</li></ul>           | <ul><li>Temperature class</li><li>3H</li><li>3M2</li></ul>                                                               | LED lighting<br>• Shelves<br>• Plinth     |
| <ul><li>Ticket holder position</li><li>Shelves</li><li>Front</li></ul> | <ul> <li>Ticket holder type</li> <li>Universal rail</li> <li>Paper<br/>(25, 30, 40, 52mm)</li> <li>Electronic</li> </ul> |                                           |

#### 3 Lenghts

- 125
- 188
- 250 linears

#### Fluid

• R290