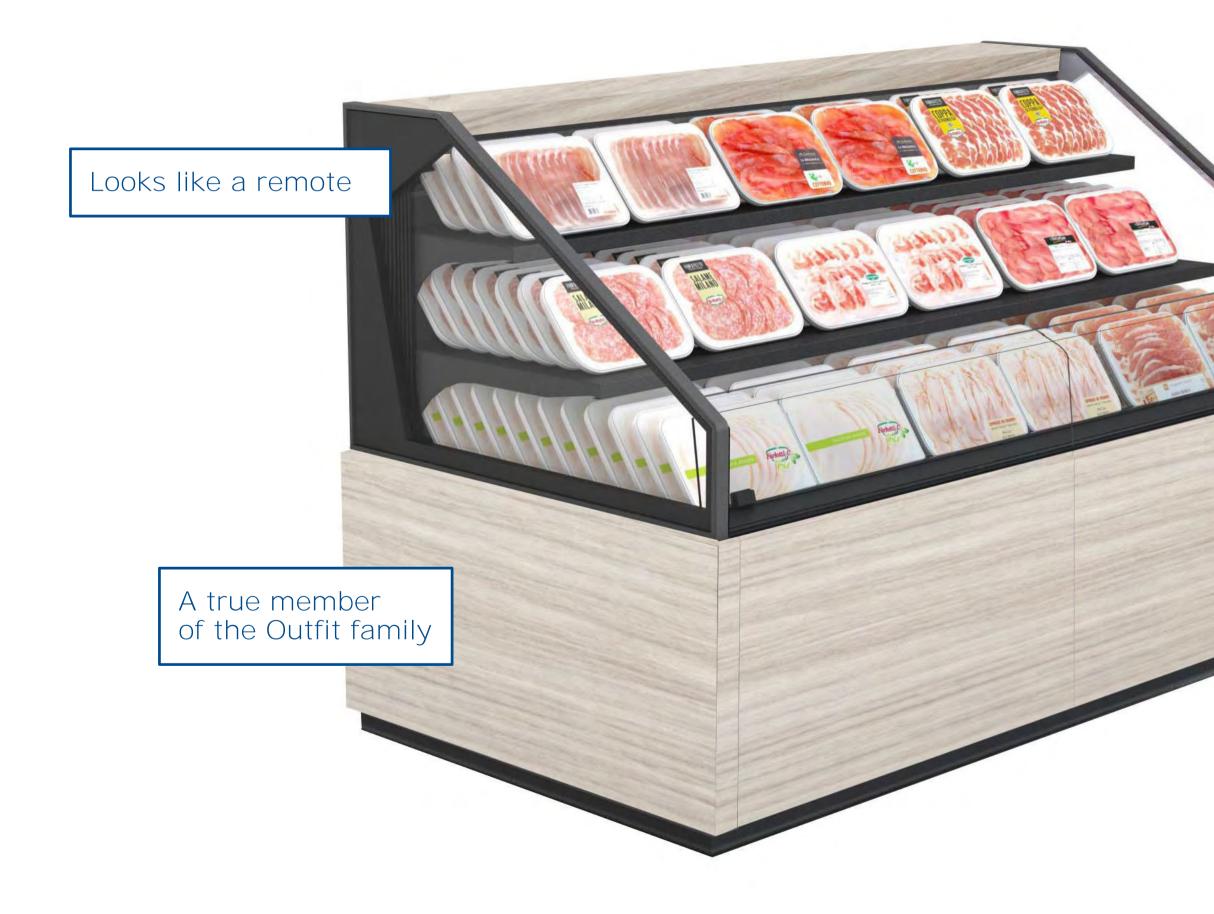

# COSTANS

The classy solution for placing anywhere in a store

#### The solution suitable for any store position

### Overview Highlights

The Integral High Front Semivertical, ideal for fresh food

Can be placed anywhere