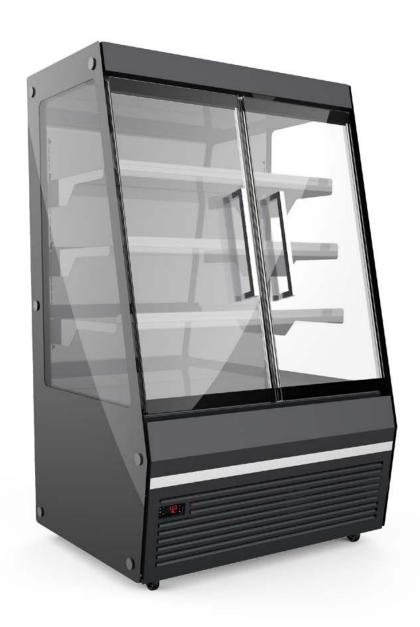

# Maximise display area possibilities

A versatile plug-in cabinet series that gives customers multiple points of contact, improving the sales.

NordicLine SV8 PI is a product line especially targeted for check-out area promotions. It offers a great combination of refrigerated cabinets and dry shelves with perfect product visibility units to ensure limitless possibilities for shopfittings.

Maximise the refrigerated display area combining the energy efficient NordicLine SV8 refrigerated cabinets next to the ambient cabinet. The combination of refrigerated and ambient

shelving enables an impressive display possibilities for many brands and categories.