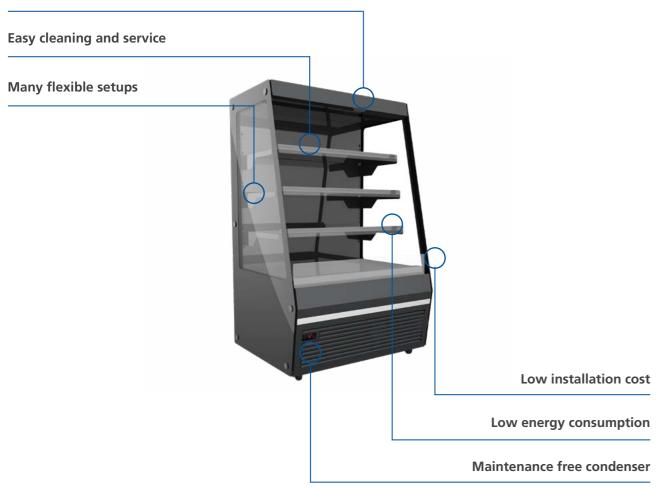

#### **BENEFITS**

#### STANDARD EQUIPMENT

- Plug-in, automatic defrost water evaporation
- Fan assisted air-circulation
- LED lighting on canopy and shelf 6500K
- End walls panoramic glass
- 40mm price ticket rail
- Two shelves (0-10%)
- Two fixed wheels and two rotated wheels with brake

- Manual night blind
- Double glass doors (GD)
- Triple glass doors (F/FC GD)
- Dixell controller with Modbus-IF
- Solid end walls (F/FC GD)
- Maintenance free condenser
- Inside/outside colour: RAL 9005 black