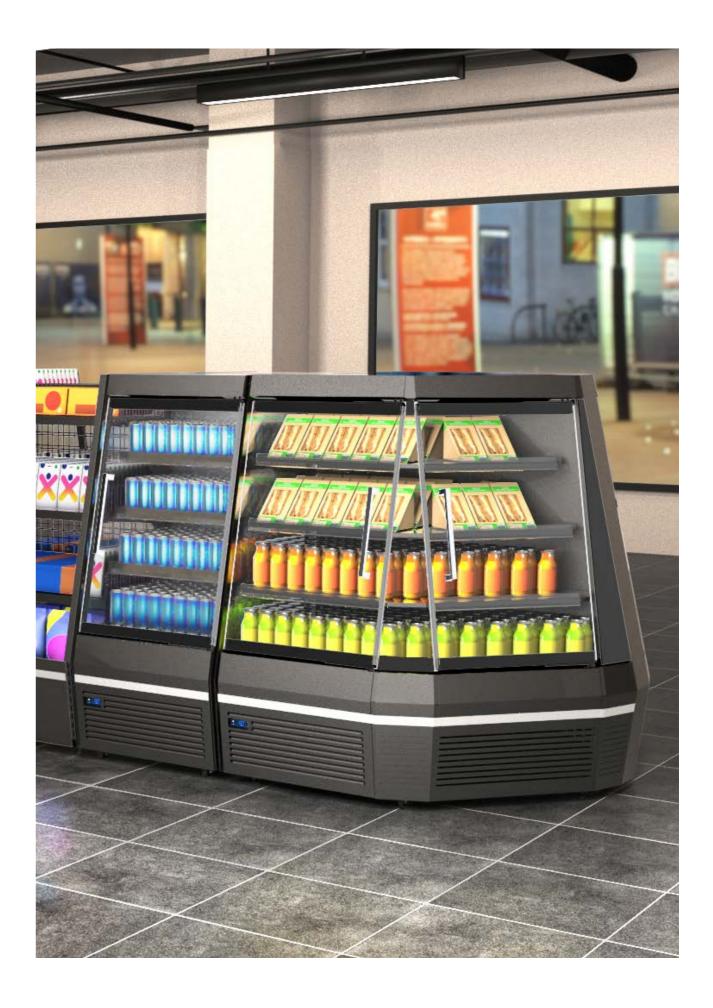

# Maximise display area possibilities

A versatile plug-in cabinet series that gives customers multiple points of contact, improving the sales.

NordicLine SV8 PI is a product line especially targeted for check-out area promotions. It offers a great combination of refrigerated cabinets and dry shelves with perfect product visibility units to ensure limitless possibilities for shopfittings.

Maximise the refrigerated display area combining the energy efficient NordicLine SV8 refrigerated cabinets next to the ambient cabinet. The combination of refrigerated and ambient

shelving enables an impressive display possibilities for many brands and categories.