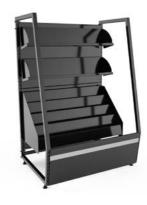

# Maximise display area possibilities

A versatile plug-in cabinet series that gives customers multiple points of contact, improving the sales.

NordicLine SV8 PI is a product line especially targeted for check-out area promotions. It offers a great combination of refrigerated cabinets and dry shelves with perfect product visibility units to ensure limitless possibilities for shopfittings.

Maximise the refrigerated display area combining the energy efficient NordicLine SV8 refrigerated cabinets next to the ambient cabinet. The combination of refrigerated and ambient

shelving enables an impressive display possibilities for many brands and categories.

#### **OPTIONAL ACCESSORIES**

- Selection RAL colors
- Additional 3rd row of shelf incl. LED lighting and price ticket rail
- Customised branding
- Dry shelving options
- 2nd back wall
- Adjustable feet