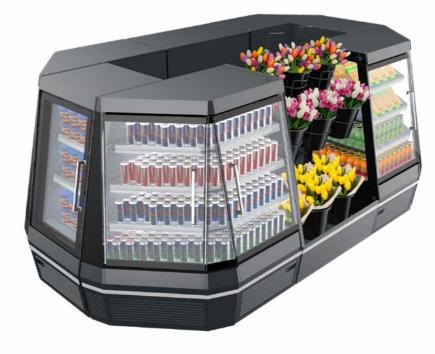

# Maximise display area possibilities

A versatile plug-in cabinet series that gives customers multiple points of contact, improving the sales.

NordicLine SV8 PI is a product line especially targeted for check-out area promotions. It offers a great combination of refrigerated cabinets and dry shelves with perfect product visibility units to ensure limitless possibilities for shopfittings.

Maximise the refrigerated display area combining the energy efficient NordicLine SV8 refrigerated cabinets next to the ambient cabinet. The combination of refrigerated and ambient

shelving enables an impressive display possibilities for many brands and categories.

## CHOOSE NORDICLINE SV8 PI FOR

- Large and attractive display surface area with wide range of models
- Attractive store layout with ambient shelving solutions
   Ergonomic height for more
- comfortable shopping and for loading the goods
- Designed for all product categories and for seasonal product offerings
- High quality cooling technology with natural refrigerant R290