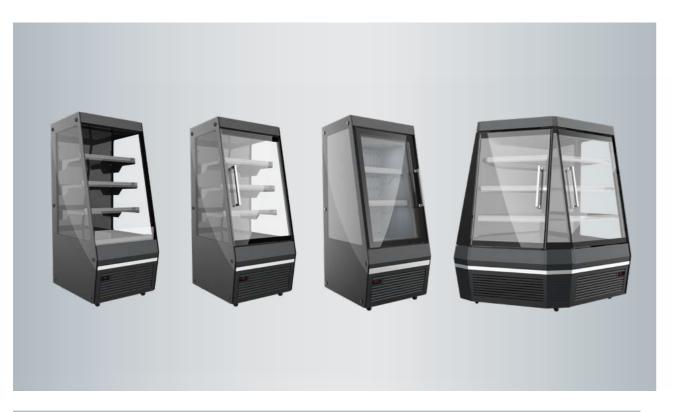

| NordicLine              | SV8 PI C | SV8 PI GD/SGD  | SV8 PI FC GD | SV8 PI C 45L/R |
|-------------------------|----------|----------------|--------------|----------------|
| External length (mm)    | 600, 900 | 600, 900, 1200 | 600          | 1200           |
| External height (mm)    | 1400     | 1400           | 1400         | 1400           |
| External depth (mm)     | 700      | 700            | 700          | 700            |
| Temperature range (°C)  | 3M2      | 3M0            | 3L1 / 3M0    | 3M0            |
| Refrigerants            | R290     | R290           | R290         | R290           |
| Energy efficiency class | C A D A  | BA             | C A          | B A            |

#### NordicLine SV8 PI 60-140-C-GD

NordicLine SV8 PI 60-140-C-GD

#### NordicLine SV8 PI 90-140-C-GD