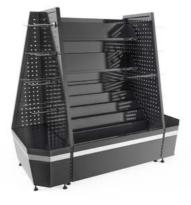

# Maximise display area possibilities

A versatile plug-in cabinet series that gives customers multiple points of contact, improving the sales.

NordicLine SV8 PI is a product line especially targeted for check-out area promotions. It offers a great combination of refrigerated cabinets and dry shelves with perfect product visibility units to ensure limitless possibilities for shopfittings.

Maximise the refrigerated display area combining the energy efficient NordicLine SV8 refrigerated cabinets next to the ambient cabinet. The combination of refrigerated and ambient

shelving enables an impressive display possibilities for many brands and categories.

#### **OPTIONAL ACCESSORIES**

- Selection RAL colors
- Additional 3rd row of shelf incl. LED lighting and price ticket rail
- Customised branding
- Dry shelving options
- 2nd back wall
- Adjustable feet