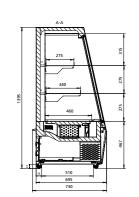

| NordicLine              | SV8 PI C | SV8 PI GD/SGD  | SV8 PI FC GD | SV8 PI C 45L/R |
|-------------------------|----------|----------------|--------------|----------------|
| External length (mm)    | 600, 900 | 600, 900, 1200 | 600          | 1200           |
| External height (mm)    | 1400     | 1400           | 1400         | 1400           |
| External depth (mm)     | 700      | 700            | 700          | 700            |
| Temperature range (°C)  | 3M2      | 3M0            | 3L1 / 3M0    | 3M0            |
| Refrigerants            | R290     | R290           | R290         | R290           |
| Energy efficiency class | C A D A  | BA             | C A          | B A            |