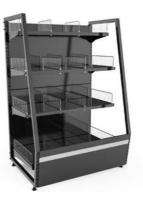

# Maximise display area possibilities

A versatile plug-in cabinet series that gives customers multiple points of contact, improving the sales.

NordicLine SV8 PI is a product line especially targeted for check-out area promotions. It offers a great combination of refrigerated cabinets and dry shelves with perfect product visibility units to ensure limitless possibilities for shopfittings.

Maximise the refrigerated display area combining the energy efficient NordicLine SV8 refrigerated cabinets next to the ambient cabinet. The combination of refrigerated and ambient

shelving enables an impressive display possibilities for many brands and categories.

#### **OPTIONAL ACCESSORIES**

- Selection RAL colors
- Additional 3rd row of shelf incl. LED lighting and price ticket rail
- Customised branding
- Dry shelving options
- 2nd back wall
- Adjustable feet