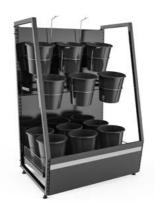

# Maximise display area possibilities

A versatile plug-in cabinet series that gives customers multiple points of contact, improving the sales.

NordicLine SV8 PI is a product line especially targeted for check-out area promotions. It offers a great combination of refrigerated cabinets and dry shelves with perfect product visibility units to ensure limitless possibilities for shopfittings.

Maximise the refrigerated display area combining the energy efficient NordicLine SV8 refrigerated cabinets next to the ambient cabinet. The combination of refrigerated and ambient

shelving enables an impressive display possibilities for many brands and categories.

#### **OPTIONAL ACCESSORIES**

- Selection RAL colors
- Additional 3rd row of shelf incl. LED lighting and price ticket rail
- Customised branding
- Dry shelving options
- 2nd back wall
- Adjustable feet