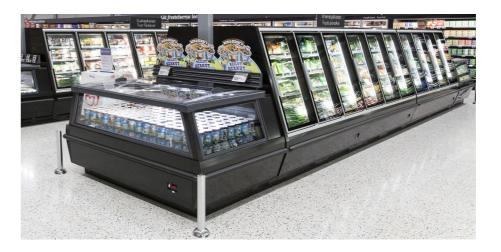

Combining the benefits of a freezer island and an upright freezer, NordicLine SV1 Iconic can be used flexibly for selling both bag and carton packed frozen food. Island-shaped bottom and upper shelves offer various options for product display and cabinet filling. The top of the cabinet can be used for cross-merchandising and product communication. The new crown end unit helps to further improve the store layout and increase