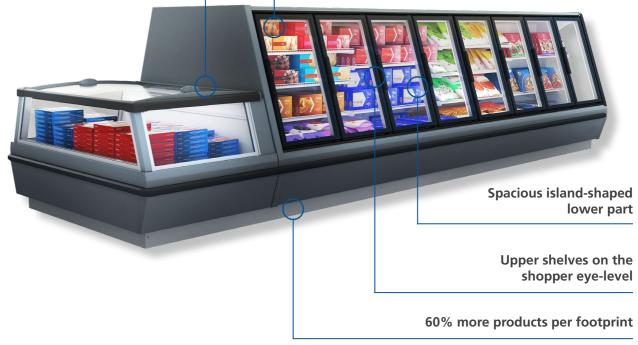

#### More space - for products and store layout

Compared with a freezer island, Epta NordicLine SV1 Iconic has over to 60% more volume in the same floor space. This boosted floor space productivity and unique design means retailers can explore totally new store layouts and orientation

Combining the benefits of a freezer island and an upright freezer, NordicLine SV1 Iconic can be used flexibly for selling both bag and carton packed frozen food. Island-shaped bottom and upper shelves offer various options for product display and cabinet filling. The top of the cabinet can be used for cross-merchandising and product communication. The new crown end unit helps to further improve the store layout and increase