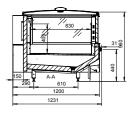

| NordicLine SV1 Iconic   |            |
|-------------------------|------------|
| Front height (mm)       | 550        |
| External length (mm)    | 1875, 2500 |
| External height (mm)    | 1550       |
| External depth (mm)     | 1050, 1920 |
| Temperature range (°C)  | -23 to -21 |
| Refrigerants            | R744 (CO2) |
| Energy efficiency class | EÅ         |

#### NordicLine SV1 Iconic 195-110-F-CE