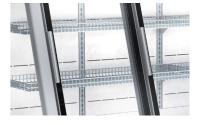

With its attractive and well-lit product display NordicLine SV1 Iconic is designed to draw attention and entice customers to make impulse purchases even for the premium products, while the ergonomics are optimized with both shopper and personnel in mind. Large glass surfaces are at the optimal height so that the groceries are completely visible to the shopper.

#### **BENEFITS**

Glass ends and LED lighting for improved product visibility

Patented ergonomically functional design

Attractive product display, increasing sales, maximized visibility in the centre of the store and high productivity per unit floor space: just some of the benefits of the NordicLine SV1 Iconic's transparent design.