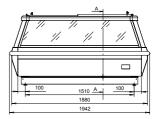

| NordicLine SV1 Iconic   |            |
|-------------------------|------------|
| Front height (mm)       | 550        |
| External length (mm)    | 1875, 2500 |
| External height (mm)    | 1550       |
| External depth (mm)     | 1050, 1920 |
| Temperature range (°C)  | -23 to -21 |
| Refrigerants            | R744 (CO2) |
| Energy efficiency class | EÅ         |

#### NordicLine SV1 Iconic 100-155-F