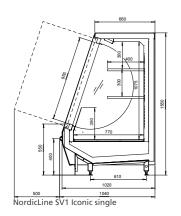

| NordicLine SV1 Iconic   |            |
|-------------------------|------------|
| Front height (mm)       | 550        |
| External length (mm)    | 1875, 2500 |
| External height (mm)    | 1550       |
| External depth (mm)     | 1050, 1920 |
| Temperature range (°C)  | -23 to -21 |
| Refrigerants            | R744 (CO2) |
| Energy efficiency class | EÅ         |

#### NordicLine SV1 Iconic 100-155-F