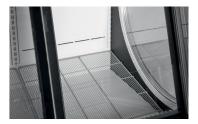

With its attractive and well-lit product display NordicLine SV1 Iconic is designed to draw attention and entice customers to make impulse purchases even for the premium products, while the ergonomics are optimized with both shopper and personnel in mind. Large glass surfaces are at the optimal height so that the groceries are completely visible to the shopper.

Combining the benefits of a freezer island and an upright freezer, NordicLine SV1 Iconic can be used flexibly for selling both bag and carton packed frozen food. Island-shaped bottom and upper shelves offer various options for product display and cabinet filling. The top of the cabinet can be used for cross-merchandising and product communication. The new crown end unit helps to further improve the store layout and increase