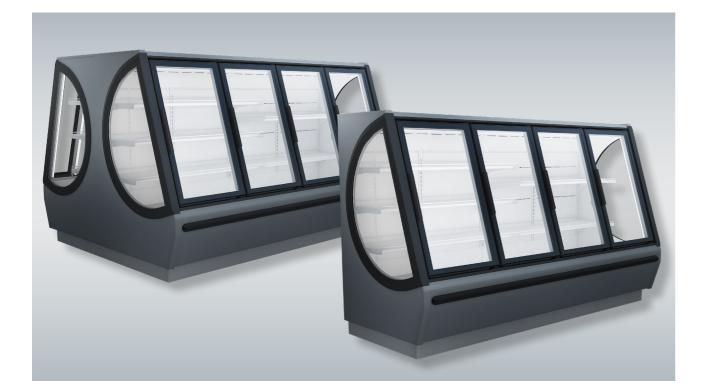

## **NORDICLINE SV1 ICONIC**

Freezer cabinet

Energy-efficient high-performance semi-vertical freezer cabinet.

NordicLine SV1 Iconic – for a better shopping experience in your freezer section.

Combining the benefits of a freezer island and an upright freezer, NordicLine SV1 Iconic can be used flexibly for selling both bag and carton packed frozen food. Island-shaped bottom and upper shelves offer various options for product display and cabinet filling. The top of the cabinet can be used for cross-merchandising and product communication. The new crown end unit helps to further improve the store layout and increase