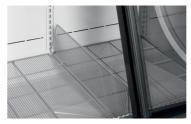

Combining the benefits of a freezer island and an upright freezer, NordicLine SV1 Iconic can be used flexibly for selling both bag and carton packed frozen food. Island-shaped bottom and upper shelves offer various options for product display and cabinet filling. The top of the cabinet can be used for cross-merchandising and product communication. The new crown end unit helps to further improve the store layout and increase

#### **OPTIONAL ACCESSORIES**

- Acrylic divider panel
- Grid shelves •
- Divider for grid shelf
- Price trim holder for shelf
- Bottom display grids •
- Divider for bottom display grids •
- Acrylic divider for bottom display plates
- Hook for plastic bags