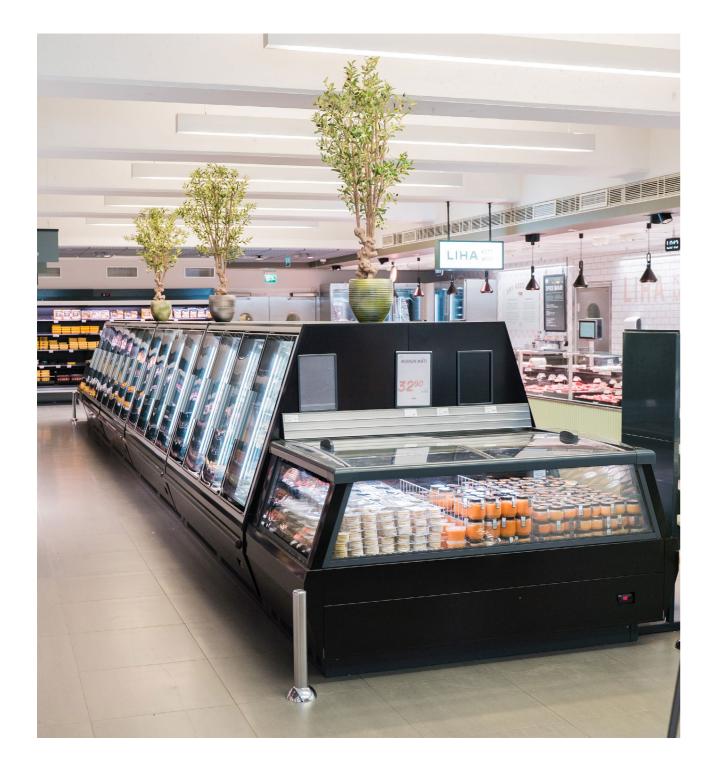

Combining the benefits of a freezer island and an upright freezer, NordicLine SV1 Iconic can be used flexibly for selling both bag and carton packed frozen food. Island-shaped bottom and upper shelves offer various options for product display and cabinet filling. The top of the cabinet can be used for cross-merchandising and product communication. The new crown end unit helps to further improve the store layout and increase

#### NordicLine SV1 Iconic 195-120-F-CE

Self-closing doors with brake mechanism

Bottom display grids

Acrylic divider for bottom display plates

Price trim holder