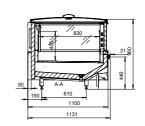

| NordicLine SV1 Iconic   |            |
|-------------------------|------------|
| Front height (mm)       | 550        |
| External length (mm)    | 1875, 2500 |
| External height (mm)    | 1550       |
| External depth (mm)     | 1050, 1920 |
| Temperature range (°C)  | -23 to -21 |
| Refrigerants            | R744 (CO2) |
| Energy efficiency class | EÅ         |

#### NordicLine SV1 Iconic 195-110-F-CE