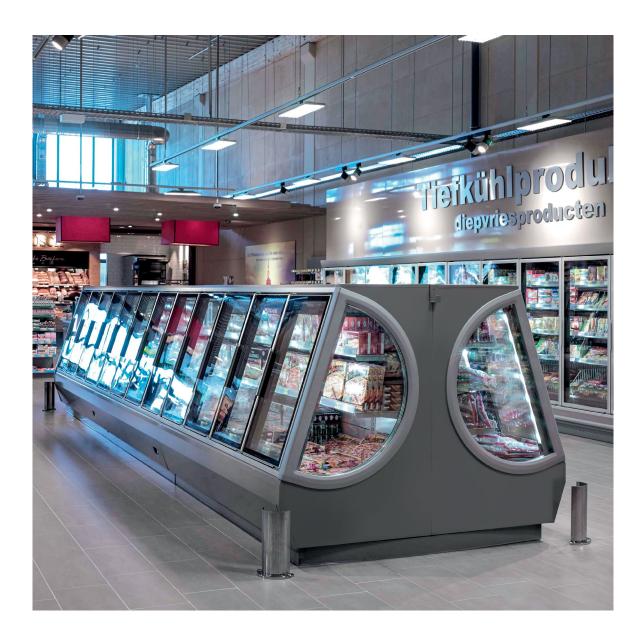

## **NORDICLINE SV1 ICONIC**

Freezer cabinet

Energy-efficient high-performance semi-vertical freezer cabinet.

NordicLine SV1 Iconic – for a better shopping experience in your freezer section.

#### The right atmosphere – proven to increase frozen food and impulse purchases

Traditionally, the frozen food aisle is an uninviting place. That's what the NordicLine SV1 Iconic set out to overcome. The patented semi-vertical freezer creates a marketplace feel and makes frozen food shopping more comfortable and enjoyable. An added bonus is that NordicLine SV1 Iconic provides unrestricted visibility, opening up store design so that shoppers can more easily orientate themselves. As a result of these facts several customer experiences prove that NordicLine SV1 Iconic has increased frozen food sales by approximately 10%.

With its attractive and well-lit product display NordicLine SV1 Iconic is designed to draw attention and entice customers to make impulse purchases even for the premium products, while the ergonomics are optimized with both shopper and personnel in mind. Large glass surfaces are at the optimal height so that the groceries are completely visible to the shopper.

#### **BENEFITS**

Glass ends and LED lighting for improved product visibility

Patented ergonomically functional design

Attractive product display, increasing sales, maximized visibility in the centre of the store and high productivity per unit floor space: just some of the benefits of the NordicLine SV1 Iconic's transparent design.