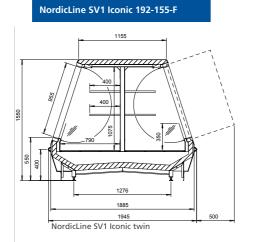

| NordicLine SV1 Iconic   |            |
|-------------------------|------------|
| Front height (mm)       | 550        |
| External length (mm)    | 1875, 2500 |
| External height (mm)    | 1550       |
| External depth (mm)     | 1050, 1920 |
| Temperature range (°C)  | -23 to -21 |
| Refrigerants            | R744 (CO2) |
| Energy efficiency class | EÅ         |

#### NordicLine SV1 Iconic 195-110-F-CE