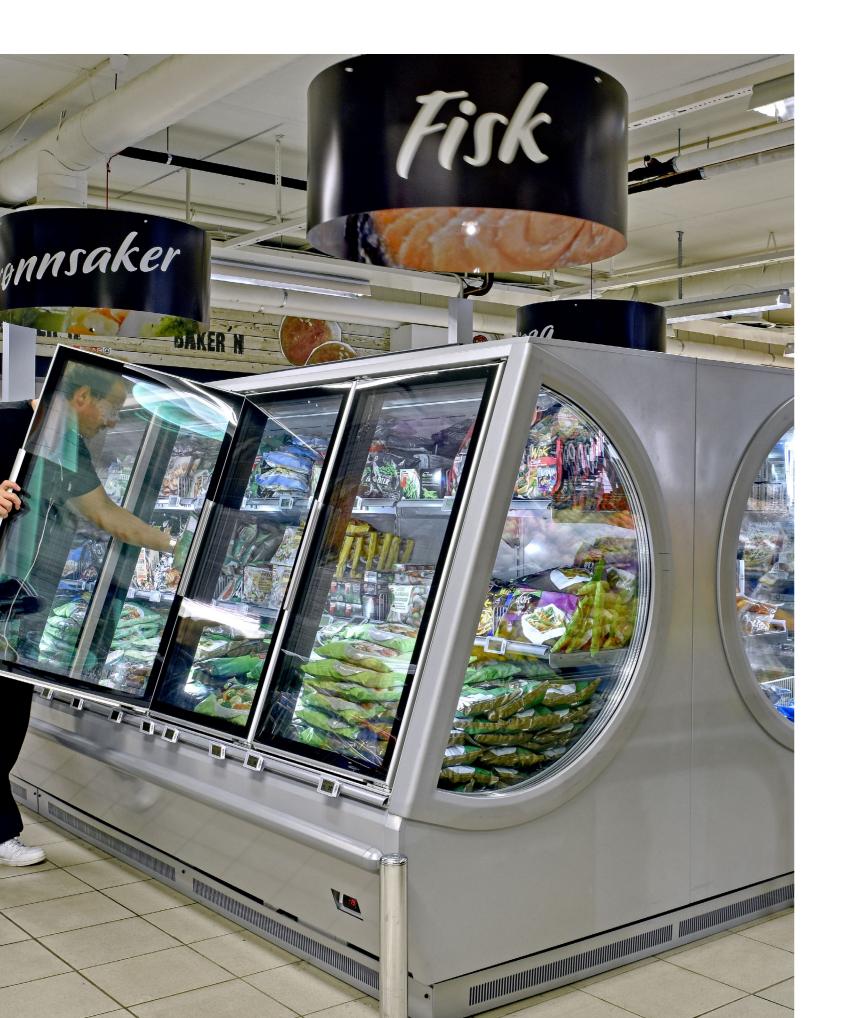

#### The right atmosphere – proven to increase frozen food and impulse purchases

Traditionally, the frozen food aisle is an uninviting place. That's what the NordicLine SV1 Iconic set out to overcome. The patented semi-vertical freezer creates a marketplace feel and makes frozen food shopping more comfortable and enjoyable. An added bonus is that NordicLine SV1 Iconic provides unrestricted visibility, opening up store design so that shoppers can more easily orientate themselves. As a result of these facts several customer experiences prove that NordicLine SV1 Iconic has increased frozen food sales by approximately 10%.

With its attractive and well-lit product display NordicLine SV1 Iconic is designed to draw attention and entice customers to make impulse purchases even for the premium products, while the ergonomics are optimized with both shopper and personnel in mind. Large glass surfaces are at the optimal height so that the groceries are completely visible to the shopper.