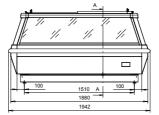

| NordicLine SV1 Iconic   |            |
|-------------------------|------------|
| Front height (mm)       | 550        |
| External length (mm)    | 1875, 2500 |
| External height (mm)    | 1550       |
| External depth (mm)     | 1050, 1920 |
| Temperature range (°C)  | -23 to -21 |
| Refrigerants            | R744 (CO2) |
| Energy efficiency class | EÅ         |

#### NordicLine SV1 Iconic 100-155-F