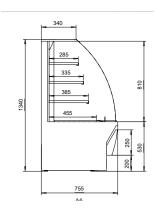

### NordicLine FL2 PI Aida SO-RG -1 to +7

| NordicLine FL2 Aida     |                                                                                                                       |
|-------------------------|-----------------------------------------------------------------------------------------------------------------------|
| External length (mm)    | 530                                                                                                                   |
| External length (mm)    | 600, 900, 1200, 1500 (ambient)                                                                                        |
| External height (mm)    | 1340                                                                                                                  |
| External depth (mm)     | 755                                                                                                                   |
| Temperature range (°C)  | Serve-over, bake-off: -1 to +7, Self service: -1 to +10<br>Corner unit: +4 to +8, Hot counter: +65 to +80 / +45 to 60 |
| Refrigerants            | R290                                                                                                                  |
| Energy efficiency class |                                                                                                                       |