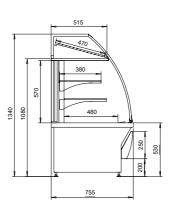

| NordicLine FL2 Aida     |                                                                                                                       |
|-------------------------|-----------------------------------------------------------------------------------------------------------------------|
| External length (mm)    | 530                                                                                                                   |
| External length (mm)    | 600, 900, 1200, 1500 (ambient)                                                                                        |
| External height (mm)    | 1340                                                                                                                  |
| External depth (mm)     | 755                                                                                                                   |
| Temperature range (°C)  | Serve-over, bake-off: -1 to +7, Self service: -1 to +10<br>Corner unit: +4 to +8, Hot counter: +65 to +80 / +45 to 60 |
| Refrigerants            | R290                                                                                                                  |
| Energy efficiency class |                                                                                                                       |

### NordicLine FL2 PI Aida SF-CG -1 to +10