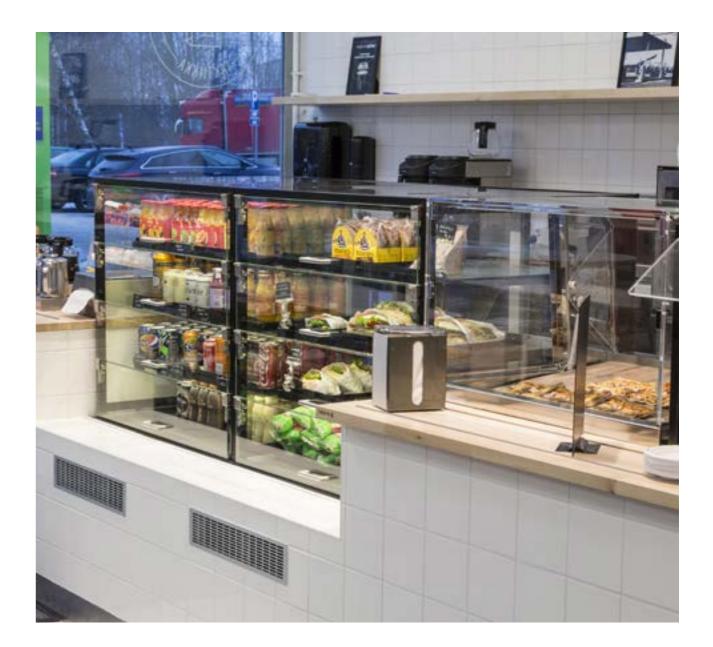

#### Efficient use of floor space

NordicLine FL2 PI Aida is a versatile, easy to maintain and eco-friendly range of display cabinets for, pastry, snacks and other delicacies. Several cabinet models from service to self-service and different colour options make it a perfect fit for a convenience store or any shop floor or café, no matter how small. New self service models with glass covers offer a fast and convenient way for shoppers to do their purchase.

NordicLine FL2 PI Aida has plenty of shelf space. Glass shelves and two front glass options make for great product visibility. This versatile display family truly is a masterpiece.

NordicLine FL2 PI Aida is available as a plug-in cabinet.