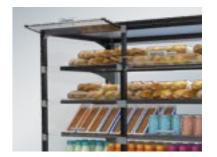

NordicLine FL2 PI Aida has plenty of shelf space. Glass shelves and two front glass options make for great product visibility. This versatile display family truly is a masterpiece.

NordicLine FL2 PI Aida is available as a plug-in cabinet.

### **BENEFITS**

Great product visibility with panorama ends and glass shelves

With a versatile range of models, NordicLine FL2 PI Aida easily adapts to different retail environments from small convenience stores to supermarkets.