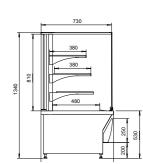

| NordicLine FL2 Aida     |                                                                                                                       |
|-------------------------|-----------------------------------------------------------------------------------------------------------------------|
| External length (mm)    | 530                                                                                                                   |
| External length (mm)    | 600, 900, 1200, 1500 (ambient)                                                                                        |
| External height (mm)    | 1340                                                                                                                  |
| External depth (mm)     | 755                                                                                                                   |
| Temperature range (°C)  | Serve-over, bake-off: -1 to +7, Self service: -1 to +10<br>Corner unit: +4 to +8, Hot counter: +65 to +80 / +45 to 60 |
| Refrigerants            | R290                                                                                                                  |
| Energy efficiency class |                                                                                                                       |

### NordicLine FL2 PI Aida SO-RG -1 to +7