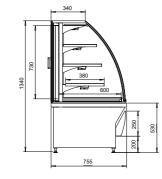

### NordicLine FL2 PI Aida SF-CG -1 to +10

### NordicLine FL2 PI Aida SOSF-RG -1 to +10

| NordicLine FL2 Aida     |                                                                                                                       |
|-------------------------|-----------------------------------------------------------------------------------------------------------------------|
| External length (mm)    | 530                                                                                                                   |
| External length (mm)    | 600, 900, 1200, 1500 (ambient)                                                                                        |
| External height (mm)    | 1340                                                                                                                  |
| External depth (mm)     | 755                                                                                                                   |
| Temperature range (°C)  | Serve-over, bake-off: -1 to +7, Self service: -1 to +10<br>Corner unit: +4 to +8, Hot counter: +65 to +80 / +45 to 60 |
| Refrigerants            | R290                                                                                                                  |
| Energy efficiency class |                                                                                                                       |