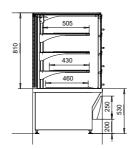

### NordicLine FL2 PI Aida BO-RG -1 to +7

### NordicLine FL2 PI Aida BO-CG -1 to +7