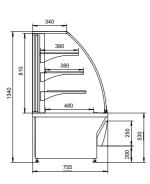

| NordicLine FL2 Aida     |                                                                                                                       |
|-------------------------|-----------------------------------------------------------------------------------------------------------------------|
| External length (mm)    | 530                                                                                                                   |
| External length (mm)    | 600, 900, 1200, 1500 (ambient)                                                                                        |
| External height (mm)    | 1340                                                                                                                  |
| External depth (mm)     | 755                                                                                                                   |
| Temperature range (°C)  | Serve-over, bake-off: -1 to +7, Self service: -1 to +10<br>Corner unit: +4 to +8, Hot counter: +65 to +80 / +45 to 60 |
| Refrigerants            | R290                                                                                                                  |
| Energy efficiency class |                                                                                                                       |

### NordicLine FL2 PI Aida BO-RG -1 to +7