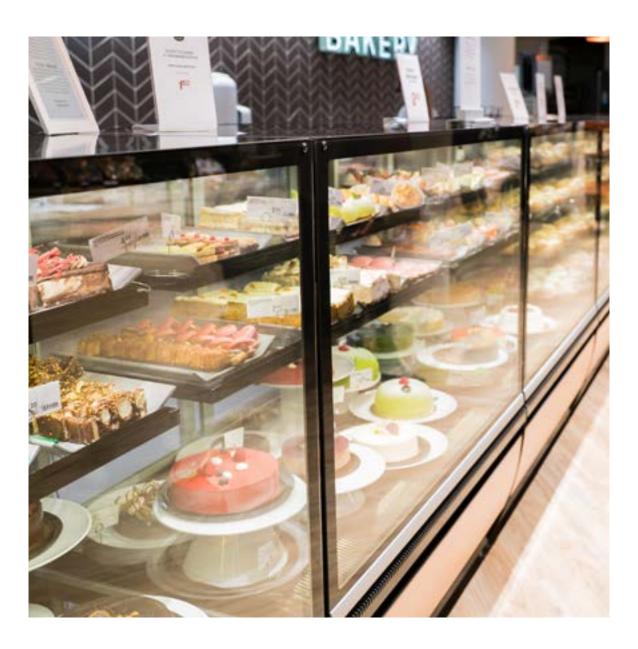

#### Efficient use of floor space

NordicLine FL2 PI Aida is a versatile, easy to maintain and eco-friendly range of display cabinets for, pastry, snacks and other delicacies. Several cabinet models from service to self-service and different colour options make it a perfect fit for a convenience store or any shop floor or café, no matter how small. New self service models with glass covers offer a fast and convenient way for shoppers to do their purchase.

NordicLine FL2 PI Aida has plenty of shelf space. Glass shelves and two front glass options make for great product visibility. This versatile display family truly is a masterpiece.

NordicLine FL2 PI Aida is available as a plug-in cabinet.

### **BENEFITS**

Great product visibility with panorama ends and glass shelves

With a versatile range of models, NordicLine FL2 PI Aida easily adapts to different retail environments from small convenience stores to supermarkets.