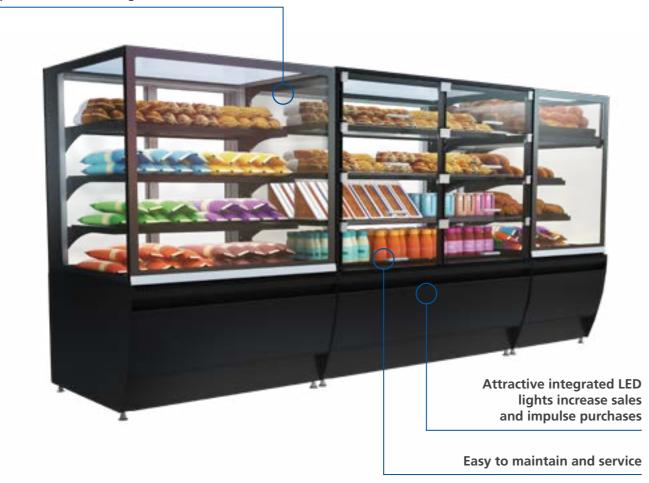

# Increase sales with an eye-catching display

### STANDARD EQUIPMENT

- R290 refrigerant
- Integrated LED lights
- Adjustable glass shelves up to 15,5°
- Hot gas defrost water evaporation
- Double thermo glass
- Insulated base
- Cassette refrigeration unit
- Control device
- Three body colours: gold, black, stainless steel
- Three front panels: oak, black, stainless steel

### **BENEFITS**

Great product visibility with panorama ends and glass shelves

With a versatile range of models, NordicLine FL2 PI Aida easily adapts to different retail environments from small convenience stores to supermarkets.