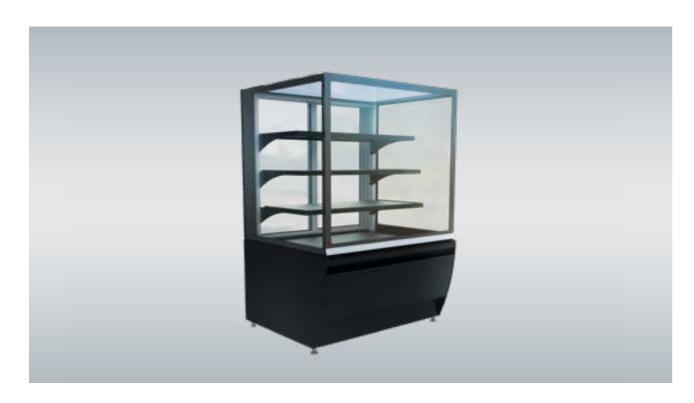

## **NORDICLINE FL2 PI AIDA**

Serve-over cabinet

Versatile front line display cabinet for bakery products.

NordicLine FL2 PI Aida is an innovative display range where design meets functionality and the latest technology meets eco-friendly ideals.

NordicLine FL2 PI Aida has plenty of shelf space. Glass shelves and two front glass options make for great product visibility. This versatile display family truly is a masterpiece.

NordicLine FL2 PI Aida is available as a plug-in cabinet.

### **BENEFITS**

Great product visibility with panorama ends and glass shelves

With a versatile range of models, NordicLine FL2 PI Aida easily adapts to different retail environments from small convenience stores to supermarkets.