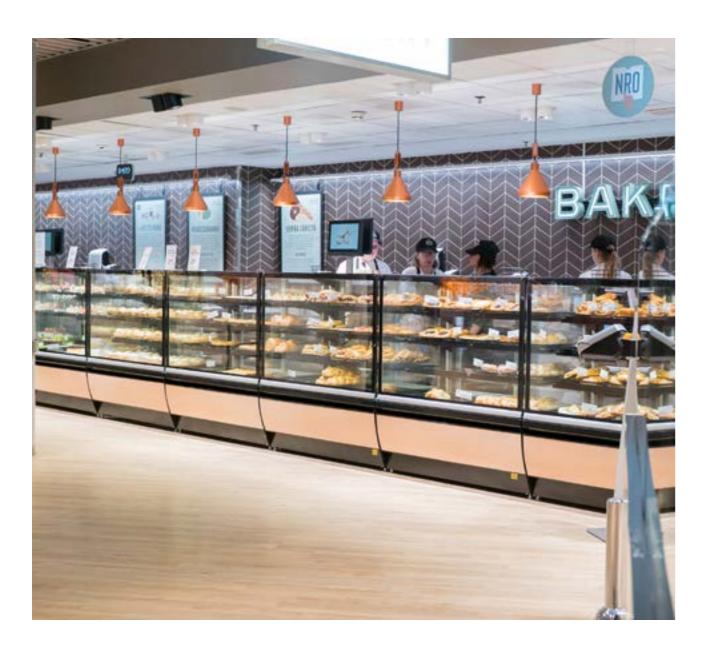

# Increase sales with an eye-catching display

#### Efficient use of floor space

NordicLine FL2 PI Aida is a versatile, easy to maintain and eco-friendly range of display cabinets for, pastry, snacks and other delicacies. Several cabinet models from service to self-service and different colour options make it a perfect fit for a convenience store or any shop floor or café, no matter how small. New self service models with glass covers offer a fast and convenient way for shoppers to do their purchase.

### **BENEFITS**

Great product visibility with panorama ends and glass shelves

With a versatile range of models, NordicLine FL2 PI Aida easily adapts to different retail environments from small convenience stores to supermarkets.