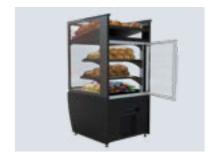

NordicLine FL2 PI Aida has plenty of shelf space. Glass shelves and two front glass options make for great product visibility. This versatile display family truly is a masterpiece.

NordicLine FL2 PI Aida is available as a plug-in cabinet.

### **BENEFITS**

Great product visibility with panorama ends and glass shelves

With a versatile range of models, NordicLine FL2 PI Aida easily adapts to different retail environments from small convenience stores to supermarkets.